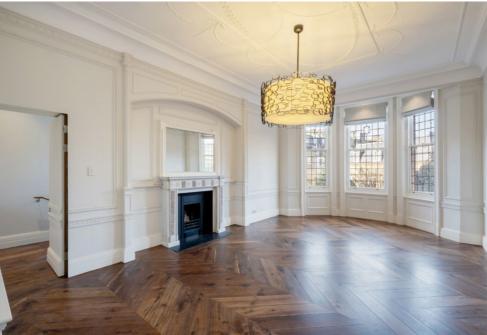

# AN IMMACULATE GRADE II LISTED TOWNHOUSE IN BELGRAVIA

- Two secure underground parking spaces
- Private garden
- Cinema room
- Lift
- Porter

Well-presented and immaculately maintained, this property benefits from wood floors, three reception rooms, lift access, concierge and security, two secure underground parking spaces, air-cooling and Crestron systems. Located in this exclusive Belgravia enclave, the house is set behind security gates with a porter's lodge.

### ACCOMMODATION

- Entrance hall
- Drawing room
- Dining room
- Study/library
- Cinema room
- Principal bedroom with en-suite and
- two dressing areas

  Five further
- bedrooms with en-suites
- Staff bedroom with shower room and kitchenette
- Two guest
- cloakrooms
- Utility roomTwo vaults,
- Two voluits,
  Two secure
- underground parking spaces