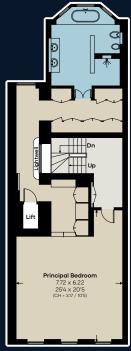

### ACCOMMODATION

- Entrance hall
- Drawing room
- Dining room
- Study/library
- Cinema room
- Principal bedroom with en-suite and
- two dressing areas

  Five further
- bedrooms with en-suites
- Staff bedroom with shower room and kitchenette
- Two guest
- cloakrooms
- Utility roomTwo vaults,
- Two voluits,
  Two secure
- underground parking spaces

TOTAL 7,948 sq ft / 738.4 sq m including limited use area 9.3 sq m / 100 sq ft

Third Floor

Fourth Floor

First Floor

Second Floor

Beauchamp Estates, their clients and any joint agents give notice that: 1, They are not authorised to make or give any representation or warranties in relation to the property either here or elsewhere, either on their own behalf or on behalf of their client or otherwise. They assume no responsibility for any statement that may be made in these particulars. These particulars do not form part of any off er or contract and must not be relied upon as statements or representations of fact. 2. Any Areas, measurements or distances are approximate. The text photographs and plans are for guidance only and are not necessarily comprehensive. It should not be assumed that the property has all necessary planning, building regulation or other consents and Beauchamp Estates have not tested any services, equipment or facilities. Purchasers must satisfy themselves by inspectionorotherwise.14/04/24BEAU-240205B-04-GG