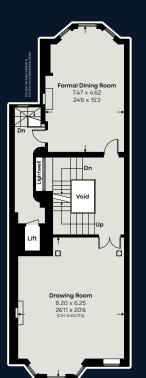

### ACCOMMODATION

- Entrance hall
- Drawing room
- Dining room
- Study/library
- Cinema room
- Principal bedroom with en-suite and
- two dressing areas

  Five further
- bedrooms with en-suites
- Staff bedroom with shower room and kitchenette
- Two guest
- cloakrooms
- Utility roomTwo vaults,
- Two voluits,
  Two secure
- underground parking spaces

TOTAL 7,948 sq ft / 738.4 sq m including limited use area 9.3 sq m / 100 sq ft

Third Floor

Fourth Floor

First Floor

Second Floor

Beauchamp Estates, their clients and any joint agents give notice that: 1, They are not authorised to make or give any representation or warranties in relation to the property either here or elsewhere, either on their own behalf or on behalf of their client or otherwise. They assume no responsibility for any statement that may be made in these particulars. These particulars do not form part of any off er or contract and must not be relied upon as statements or representations of fact. 2. Any Areas, measurements or distances are approximate. The text photographs and plans are for guidance only and are not necessarily comprehensive. It should not be assumed that the property has all necessary planning, building regulation or other consents and Beauchamp Estates have not tested any services, equipment or facilities. Purchasers must satisfy themselves by inspectionorotherwise.14/04/24BEAU-240205B-04-GG