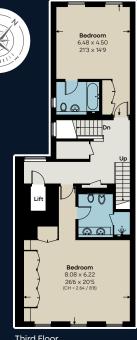

### ACCOMMODATION

- Entrance hall
- Drawing room
- Dining room
- Study/library
- Cinema room
- Principal bedroom with en-suite and
- two dressing areas

  Five further
- bedrooms with en-suites
- Staff bedroom with shower room and kitchenette
- Two guest
- cloakrooms
- Utility roomTwo vaults,
- Two voluits,
  Two secure
- underground parking spaces

TOTAL 7,948 sq ft / 738.4 sq m including limited use area 9.3 sq m / 100 sq ft

Third Floor

Fourth Floor

First Floor

Second Floor

Beauchamp Estates, their clients and any joint agents give notice that: 1, They are not authorised to make or give any representation or warranties in relation to the property either here or elsewhere, either on their own behalf or on behalf of their client or otherwise. They assume no responsibility for any statement that may be made in these particulars. These particulars do not form part of any off er or contract and must not be relied upon as statements or representations of fact. 2. Any Areas, measurements or distances are approximate. The text photographs and plans are for guidance only and are not necessarily comprehensive. It should not be assumed that the property has all necessary planning, building regulation or other consents and Beauchamp Estates have not tested any services, equipment or facilities. Purchasers must satisfy themselves by inspectionorotherwise.14/04/24BEAU-240205B-04-GG