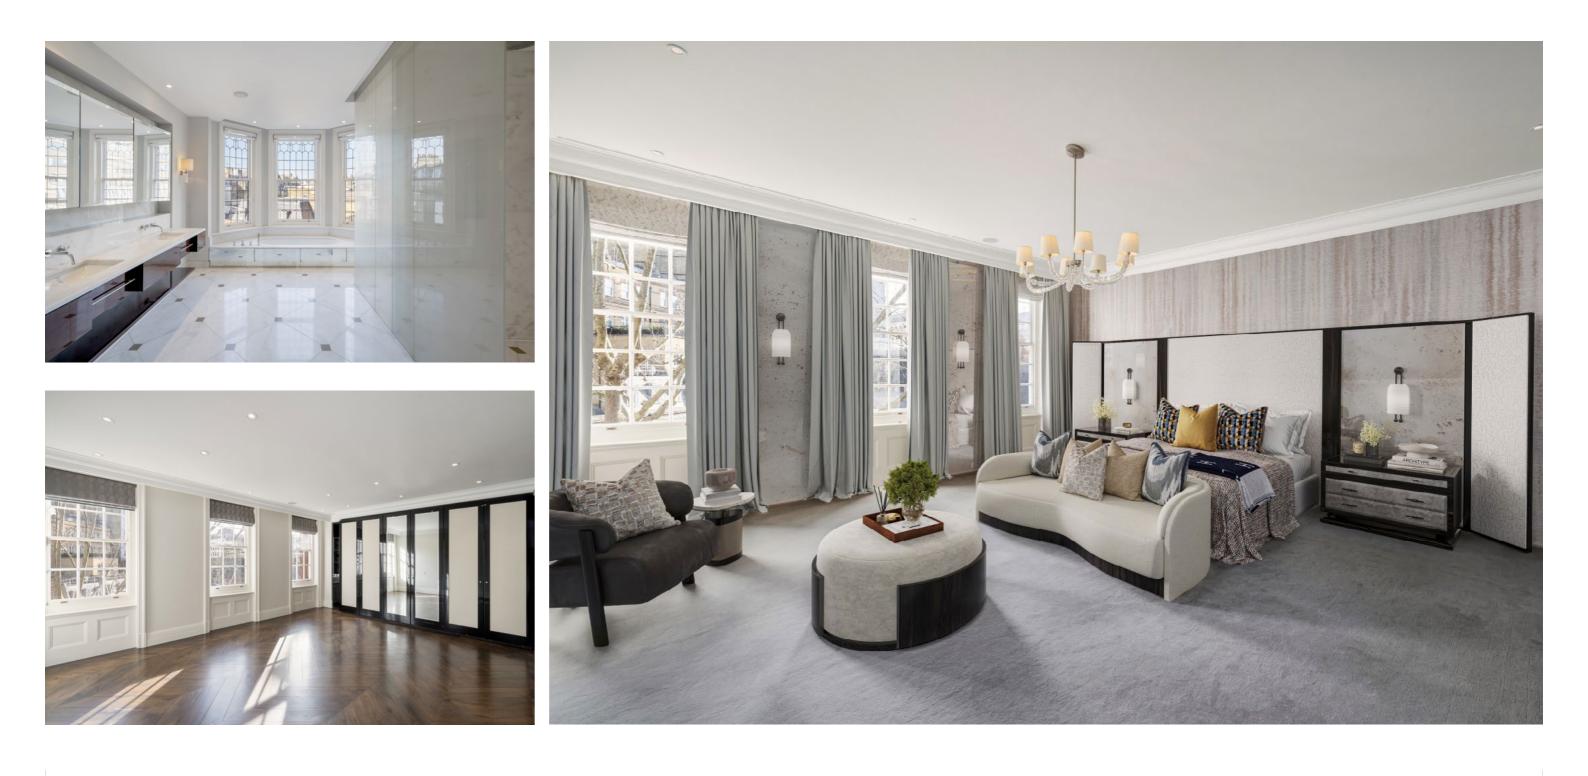

# AN IMMACULATE GRADE II LISTED TOWNHOUSE IN BELGRAVIA

- Two secure underground parking spaces
- Private garden
- Cinema room
- Lift
- Porter

Well-presented and immaculately maintained, this property benefits from wood floors, three reception rooms, lift access, concierge and security, two secure underground parking spaces, air-cooling and Crestron systems. Located in this exclusive Belgravia enclave, the house is set behind security gates with a porter's lodge.

### ACCOMMODATION

- Entrance hall
- Drawing room
- Dining room
- Study/library
- Cinema room
- Principal bedroom with en-suite and
- two dressing areas

  Five further
- bedrooms with en-suites
- Staff bedroom with shower room and kitchenette
- Two guest
- cloakrooms
- Utility roomTwo vaults,
- Two voluits,
  Two secure
- underground parking spaces