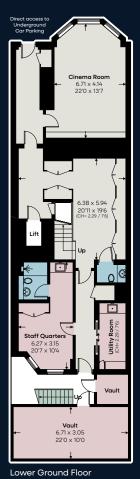

### ACCOMMODATION

- Entrance hall
- Drawing room
- Dining room
- Study/library
- Cinema room
- Principal bedroom with en-suite and
- two dressing areas

  Five further
- bedrooms with en-suites
- Staff bedroom with shower room and kitchenette
- Two guest
- cloakrooms
- Utility roomTwo vaults,
- Two voluits,
  Two secure
- underground parking spaces