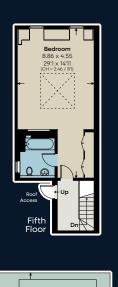

### ACCOMMODATION

- Entrance hall
- Drawing room
- Dining room
- Study/library
- Cinema room
- Principal bedroom with en-suite and
- two dressing areas

  Five further
- bedrooms with en-suites
- Staff bedroom with shower room and kitchenette
- Two guest
- cloakrooms
- Utility roomTwo vaults,
- Two voluits,
  Two secure
- underground parking spaces

TOTAL 7,948 sq ft / 738.4 sq m including limited use area 9.3 sq m / 100 sq ft

Third Floor

Fourth Floor

First Floor

Second Floor

Beauchamp Estates, their clients and any joint agents give notice that: 1, They are not authorised to make or give any representation or warranties in relation to the property either here or elsewhere, either on their own behalf or on behalf of their client or otherwise. They assume no responsibility for any statement that may be made in these particulars. These particulars do not form part of any off er or contract and must not be relied upon as statements or representations of fact. 2. Any Areas, measurements or distances are approximate. The text photographs and plans are for guidance only and are not necessarily comprehensive. It should not be assumed that the property has all necessary planning, building regulation or other consents and Beauchamp Estates have not tested any services, equipment or facilities. Purchasers must satisfy themselves by inspectionorotherwise.14/04/24BEAU-240205B-04-GG