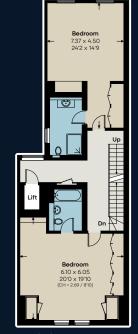

### ACCOMMODATION

- Entrance hall
- Drawing room
- Dining room
- Study/library
- Cinema room
- Principal bedroom with en-suite and
- two dressing areas

  Five further
- bedrooms with en-suites
- Staff bedroom with shower room and kitchenette
- Two guest
- cloakrooms
- Utility roomTwo vaults,
- Two voluits,
  Two secure
- underground parking spaces

TOTAL 7,948 sq ft / 738.4 sq m including limited use area 9.3 sq m / 100 sq ft

Third Floor

Fourth Floor

First Floor

Second Floor

Beauchamp Estates, their clients and any joint agents give notice that: 1, They are not authorised to make or give any representation or warranties in relation to the property either here or elsewhere, either on their own behalf or on behalf of their client or otherwise. They assume no responsibility for any statement that may be made in these particulars. These particulars do not form part of any off er or contract and must not be relied upon as statements or representations of fact. 2. Any Areas, measurements or distances are approximate. The text photographs and plans are for guidance only and are not necessarily comprehensive. It should not be assumed that the property has all necessary planning, building regulation or other consents and Beauchamp Estates have not tested any services, equipment or facilities. Purchasers must satisfy themselves by inspectionorotherwise.14/04/24BEAU-240205B-04-GG