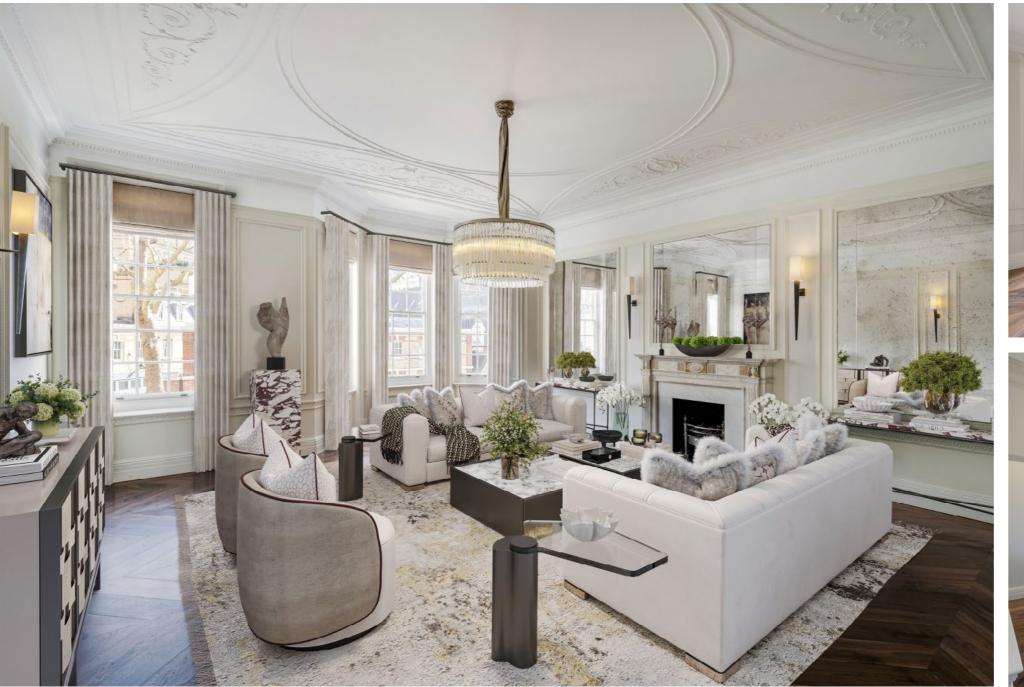

# AN IMMACULATE GRADE II LISTED TOWNHOUSE IN BELGRAVIA

- Two secure underground parking spaces
- Private garden
- Cinema room
- Lift
- Porter

Well-presented and immaculately maintained, this property benefits from wood floors, three reception rooms, lift access, concierge and security, two secure underground parking spaces, air-cooling and Crestron systems. Located in this exclusive Belgravia enclave, the house is set behind security gates with a porter's lodge.

### ACCOMMODATION

- Entrance hall
- Drawing room
- Dining room
- Study/library
- Cinema room
- Principal bedroom with en-suite and
- two dressing areas

  Five further
- bedrooms with en-suites
- Staff bedroom with shower room and kitchenette
- Two guest
- cloakrooms
- Utility roomTwo vaults,
- Two voluits,
  Two secure
- underground parking spaces