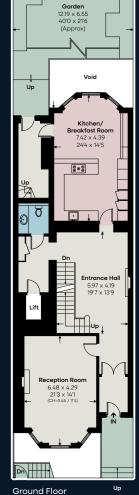

### ACCOMMODATION

- Entrance hall
- Drawing room
- Dining room
- Study/library
- Cinema room
- Principal bedroom with en-suite and
- two dressing areas

  Five further
- bedrooms with en-suites
- Staff bedroom with shower room and kitchenette
- Two guest
- cloakrooms
- Utility roomTwo vaults,
- Two voluits,
  Two secure
- underground parking spaces

TOTAL 7,948 sq ft / 738.4 sq m including limited use area 9.3 sq m / 100 sq ft

Third Floor

Fourth Floor

First Floor

Second Floor

Beauchamp Estates, their clients and any joint agents give notice that: 1, They are not authorised to make or give any representation or warranties in relation to the property either here or elsewhere, either on their own behalf or on behalf of their client or otherwise. They assume no responsibility for any statement that may be made in these particulars. These particulars do not form part of any off er or contract and must not be relied upon as statements or representations of fact. 2. Any Areas, measurements or distances are approximate. The text photographs and plans are for guidance only and are not necessarily comprehensive. It should not be assumed that the property has all necessary planning, building regulation or other consents and Beauchamp Estates have not tested any services, equipment or facilities. Purchasers must satisfy themselves by inspectionorotherwise.14/04/24BEAU-240205B-04-GG