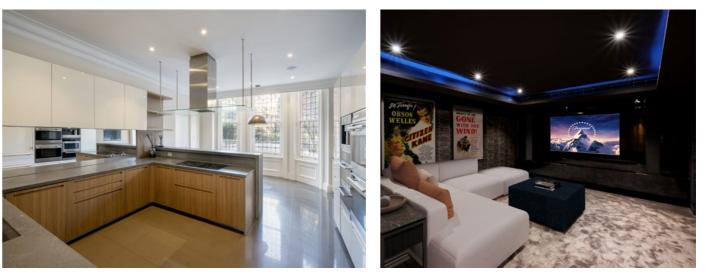

# AN IMMACULATE GRADE II LISTED TOWNHOUSE IN BELGRAVIA

- Two secure underground parking spaces
- Private garden
- Cinema room
- Lift
- Porter

Well-presented and immaculately maintained, this property benefits from wood floors, three reception rooms, lift access, concierge and security, two secure underground parking spaces, air-cooling and Crestron systems. Located in this exclusive Belgravia enclave, the house is set behind security gates with a porter's lodge.

### ACCOMMODATION

- Entrance hall
- Drawing room
- Dining room
- Study/library
- Cinema room
- Principal bedroom with en-suite and
- two dressing areas

  Five further
- bedrooms with en-suites
- Staff bedroom with shower room and kitchenette
- Two guest
- cloakrooms
- Utility roomTwo vaults,
- Two voluits,
  Two secure
- underground parking spaces