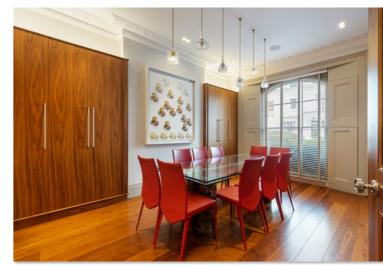

There are two further reception rooms including a first-floor reception room with French doors onto a private balcony overlooking the picturesque street.

The home comprises five bedrooms including a principal suite with an en-suite bathroom and dressing room occupying the entire second floor of the property, four bathrooms, a study, dining room, kitchen, utility room and plenty of storage.

## ACCOMMODATION & AMENITIES

- Entrance hall
- Three reception rooms
- Kitchen
- Dining room
- Principal bedroom with en-suite bathroom and walk-in wardrobe
- Three guest bedrooms with en-suite bathrooms
- Guest bedroom
- Study
- Private garden
- Private balcony
- Utility room
- Two guest cloakrooms
- Vault storage