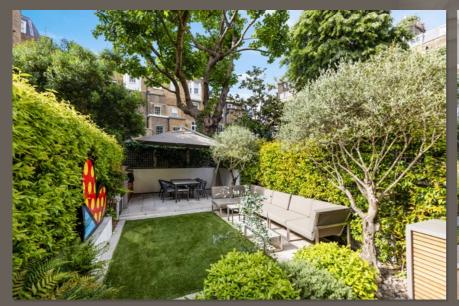

Thurloe Street presents a spectacular five bedroom home which has been recently modernised to provide ample space for living and entertaining.

The rear reception room is nestled inside a dramatic glass extension opening onto a private manicured garden area perfect for summer in the city.

## ACCOMMODATION & AMENITIES

- Entrance hall
- Three reception rooms
- Kitchen
- Dining room
- Principal bedroom with en-suite bathroom and walk-in wardrobe
- Three guest bedrooms with en-suite bathrooms
- Guest bedroom
- Study
- Private garden
- Private balcony
- Utility room
- Two guest cloakrooms
- Vault storage