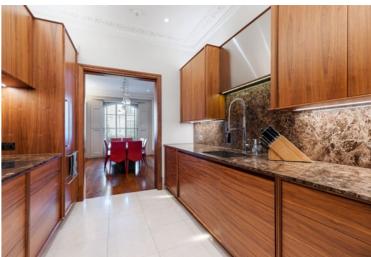

There are two further reception rooms including a first-floor reception room with French doors onto a private balcony overlooking the picturesque street.

The home comprises five bedrooms including a principal suite with an en-suite bathroom and dressing room occupying the entire second floor of the property, four bathrooms, a study, dining room, kitchen, utility room and plenty of storage.

## ACCOMMODATION & AMENITIES

- Entrance hall
- Three reception rooms
- Kitchen
- Dining room
- Principal bedroom with en-suite bathroom and walk-in wardrobe
- Three guest bedrooms with en-suite bathrooms
- Guest bedroom
- Study
- Private garden
- Private balcony
- Utility room
- Two guest cloakrooms
- Vault storage