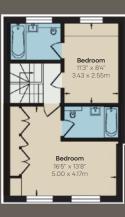

There are two further reception rooms including a first-floor reception room with French doors onto a private balcony overlooking the picturesque street.

The home comprises five bedrooms including a principal suite with an en-suite bathroom and dressing room occupying the entire second floor of the property, four bathrooms, a study, dining room, kitchen, utility room and plenty of storage.

## ACCOMMODATION & AMENITIES

- Entrance hall
- Three reception rooms
- Kitchen
- Dining room
- Principal bedroom with en-suite bathroom and walk-in wardrobe
- Three guest bedrooms with en-suite bathrooms
- Guest bedroom
- Study
- Private garden
- Private balcony
- Utility room
- Two guest cloakrooms
- Vault storage