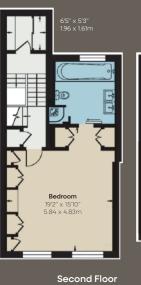

There are two further reception rooms including a first-floor reception room with French doors onto a private balcony overlooking the picturesque street.

The home comprises five bedrooms including a principal suite with an en-suite bathroom and dressing room occupying the entire second floor of the property, four bathrooms, a study, dining room, kitchen, utility room and plenty of storage.

## ACCOMMODATION & AMENITIES

- Entrance hall
- Three reception rooms
- Kitchen
- Dining room
- Principal bedroom with en-suite bathroom and walk-in wardrobe
- Three guest bedrooms with en-suite bathrooms
- Guest bedroom
- Study
- Private garden
- Private balcony
- Utility room
- Two guest cloakrooms
- Vault storage