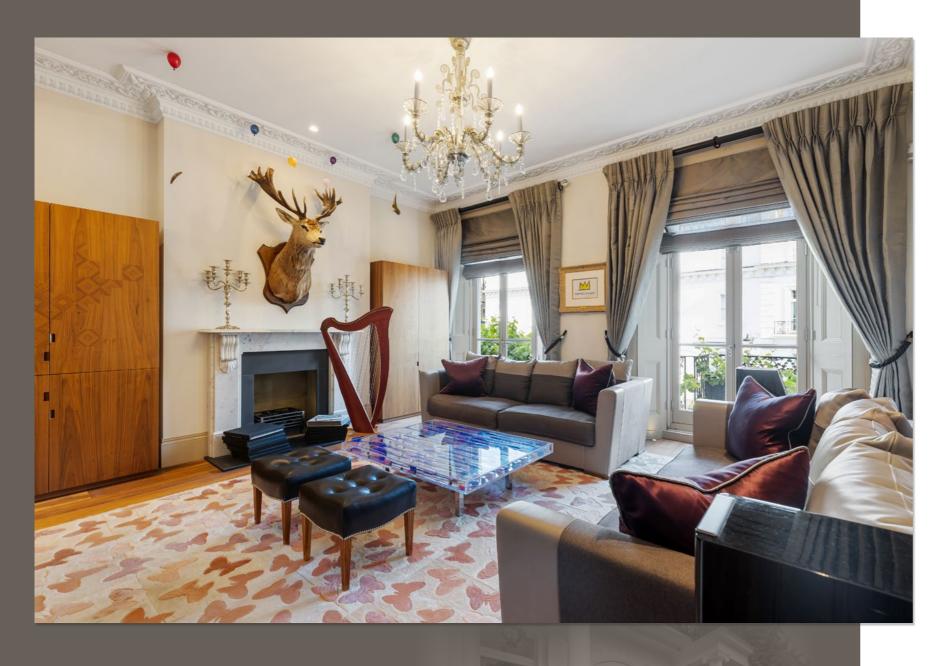

There are two further reception rooms including a first-floor reception room with French doors onto a private balcony overlooking the picturesque street.

The home comprises five bedrooms including a principal suite with an en-suite bathroom and dressing room occupying the entire second floor of the property, four bathrooms, a study, dining room, kitchen, utility room and plenty of storage.

## ACCOMMODATION & AMENITIES

- Entrance hall
- Three reception rooms
- Kitchen
- Dining room
- Principal bedroom with en-suite bathroom and walk-in wardrobe
- Three guest bedrooms with en-suite bathrooms
- Guest bedroom
- Study
- Private garden
- Private balcony
- Utility room
- Two guest cloakrooms
- Vault storage