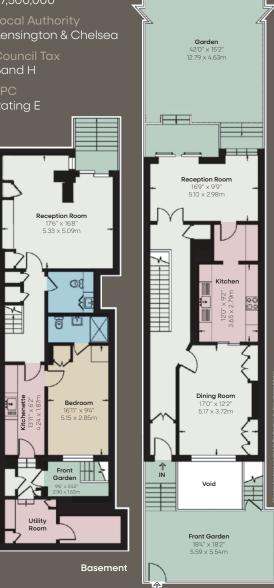

Thurloe Street presents a spectacular five bedroom home which has been recently modernised to provide ample space for living and entertaining.

The rear reception room is nestled inside a dramatic glass extension opening onto a private manicured garden area perfect for summer in the city.

There are two further reception rooms including a first-floor reception room with French doors onto a private balcony overlooking the picturesque street.

The home comprises five bedrooms including a principal suite with an en-suite bathroom and dressing room occupying the entire second floor of the property, four bathrooms, a study, dining room, kitchen, utility room and plenty of storage.

## ACCOMMODATION & AMENITIES

- Entrance hall
- Three reception rooms
- Kitchen
- Dining room
- Principal bedroom with en-suite bathroom and walk-in wardrobe
- Three guest bedrooms with en-suite bathrooms
- Guest bedroom
- Study
- Private garden
- Private balcony
- Utility room
- Two guest cloakrooms
- Vault storage

## 3,199 sq ft 297.1 sq m

Freehold

£7,500,000

Kensington & Chelsea

EPC

Third Floor