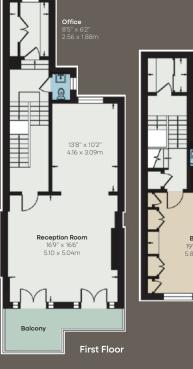

There are two further reception rooms including a first-floor reception room with French doors onto a private balcony overlooking the picturesque street.

The home comprises five bedrooms including a principal suite with an en-suite bathroom and dressing room occupying the entire second floor of the property, four bathrooms, a study, dining room, kitchen, utility room and plenty of storage.

## ACCOMMODATION & AMENITIES

- Entrance hall
- Three reception rooms
- Kitchen
- Dining room
- Principal bedroom with en-suite bathroom and walk-in wardrobe
- Three guest bedrooms with en-suite bathrooms
- Guest bedroom
- Study
- Private garden
- Private balcony
- Utility room
- Two guest cloakrooms
- Vault storage