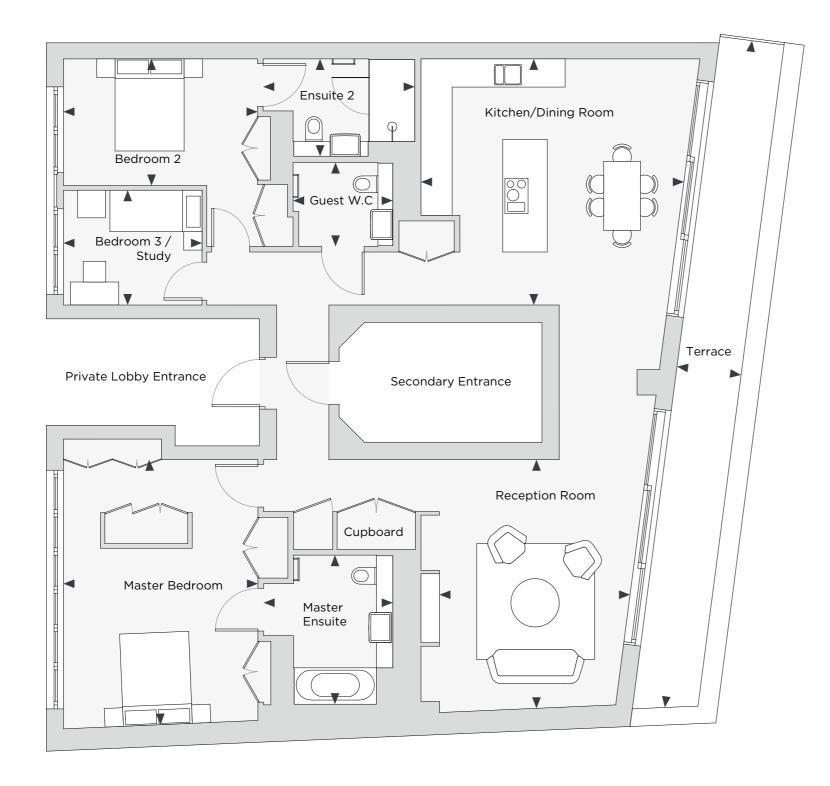

# FIFTH FLOOR - APARTMENT 40-

## THREE BEDROOM

### APARTMENT AREA

KITCHEN/ DINING ROOM 17ft 6in x 18ft 9in

LIVING ROOM 17ft 9in x 13ft 7in

TERRACE 47ft 11in x 4ft 7in

MASTER BEDROOM 18ft 11in x 13ft 10in

ENSUITE 10ft 7in x 9ft 2in BEDROOM 2 9ft Oin x 13ft 10in

ENSUITE 2 16ft 11in x 10ft 10in

BEDROOM 3 8ft 2in x 9ft 11in

BATHROOM 7ft 1in x 6ft 0in