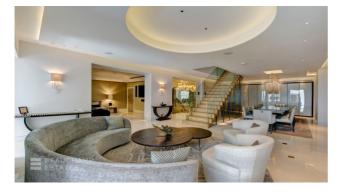

#### **KEY FEATURES:**

Located in the heart of Knightsbridge High Specification Throughout

**High Ceilings** 

Lift Access

Private Swimming Pool and Leisure Facilities

Cinema Room

Designed and finished to the highest of standards, the remarkable double reception features high ceilings a finely detailed bar which opens onto a spacious private Terrace. Properties of this quality and style are rarely seen in the London rental market and would provide luxury living reserved for those familiar with the prestigious Princes Gate.

### **ACCOMMODATION:**

Entrance

Formal Reception Room

Informal Reception

Four Guest Cloakrooms

Three TV/Media Rooms

Dining Room

Kitchen