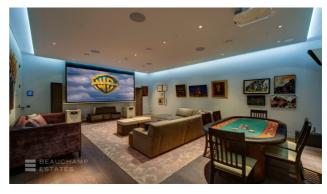

#### **KEY FEATURES:**

Located in the heart of Knightsbridge High Specification Throughout

**High Ceilings** 

Lift Access

Private Swimming Pool and Leisure Facilities

Cinema Room

Designed and finished to the highest of standards, the remarkable double reception features high ceilings a finely detailed bar which opens onto a spacious private Terrace. Properties of this quality and style are rarely seen in the London rental market and would provide luxury living reserved for those familiar with the prestigious Princes Gate.

#### **LEISURE**

- Indoor pool
- Sauna
- Spa
- Cinema room