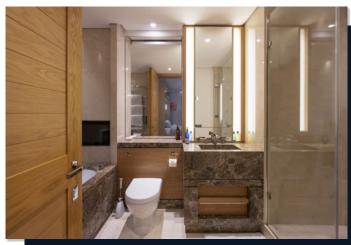

The entrance hall leads through to the striking open-plan reception room connecting to the modern kitchen. The hallway is fitted with excellent storage and extensive wardrobes which lead through to the bedroom suite, complete with a luxury bespoke marble bathroom with shower, separate bath and under floor heating.