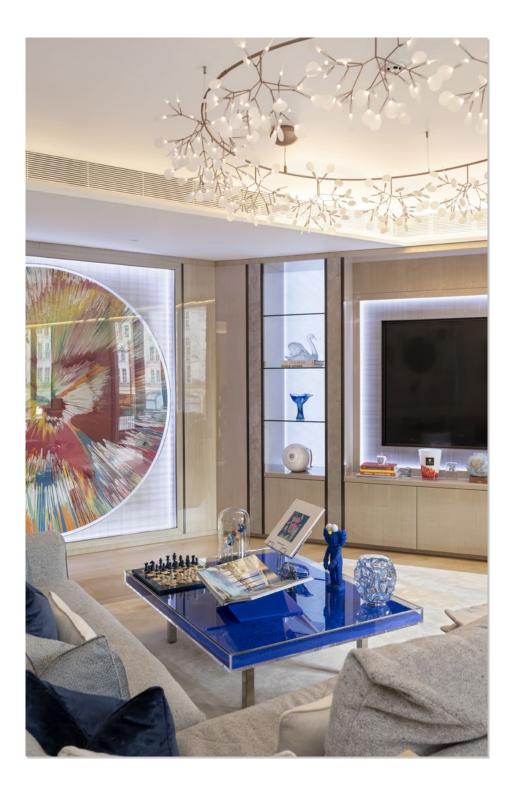

The development provides a luxurious selection of expertly designed apartments with exclusive on-site leisure facilities. This one-bedroom apartment has been designed and finished to the highest standard, with wooden flooring and oak wood features throughout, with floor-to-ceiling windows providing ample light and spectacular views towards Harrods and across Knightsbridge.

The entrance hall leads through to the striking open-plan reception room connecting to the modern kitchen. The hallway is fitted with excellent storage and extensive wardrobes which lead through to the bedroom suite, complete with a luxury bespoke marble bathroom with shower, separate bath and under floor heating.