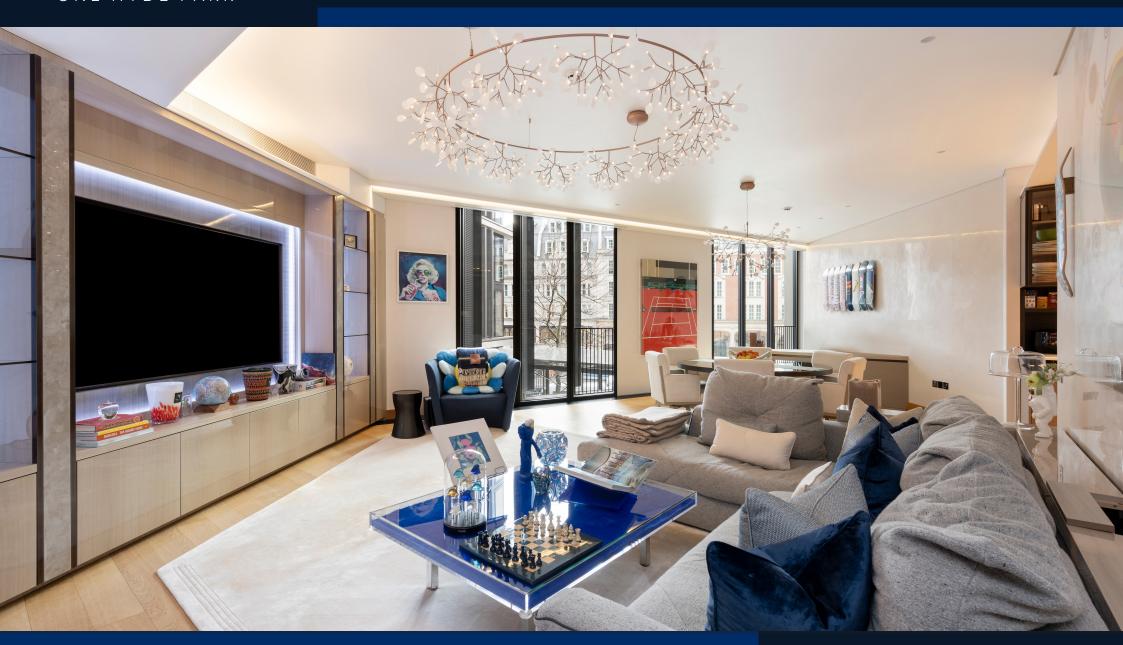

The development provides a luxurious selection of expertly designed apartments with exclusive on-site leisure facilities. This one-bedroom apartment has been designed and finished to the highest standard, with wooden flooring and oak wood features throughout, with floor-to-ceiling windows providing ample light and spectacular views towards Harrods and across Knightsbridge.

The entrance hall leads through to the striking open-plan reception room connecting to the modern kitchen. The hallway is fitted with excellent storage and extensive wardrobes which lead through to the bedroom suite, complete with a luxury bespoke marble bathroom with shower, separate bath and under floor heating.