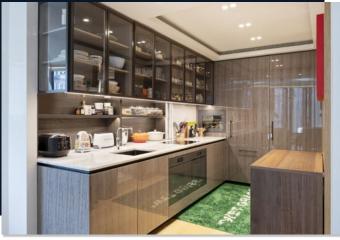

The entrance hall leads through to the striking open-plan reception room connecting to the modern kitchen. The hallway is fitted with excellent storage and extensive wardrobes which lead through to the bedroom suite, complete with a luxury bespoke marble bathroom with shower, separate bath and under floor heating.