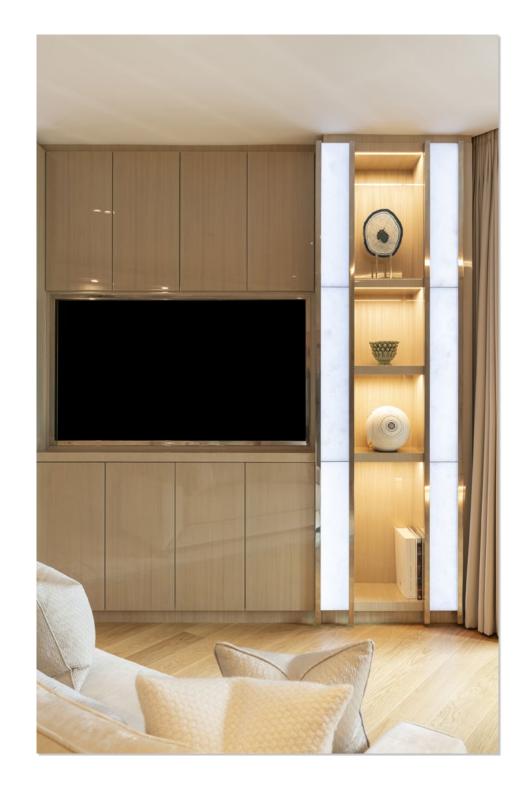

The development provides a luxurious selection of expertly designed apartments with exclusive on-site leisure facilities. This one-bedroom apartment has been designed and finished to the highest standard, with wooden flooring and oak wood features throughout, with floor-to-ceiling windows providing ample light and spectacular views towards Harrods and across Knightsbridge.

The entrance hall leads through to the striking open-plan reception room connecting to the modern kitchen. The hallway is fitted with excellent storage and extensive wardrobes which lead through to the bedroom suite, complete with a luxury bespoke marble bathroom with shower, separate bath and under floor heating.