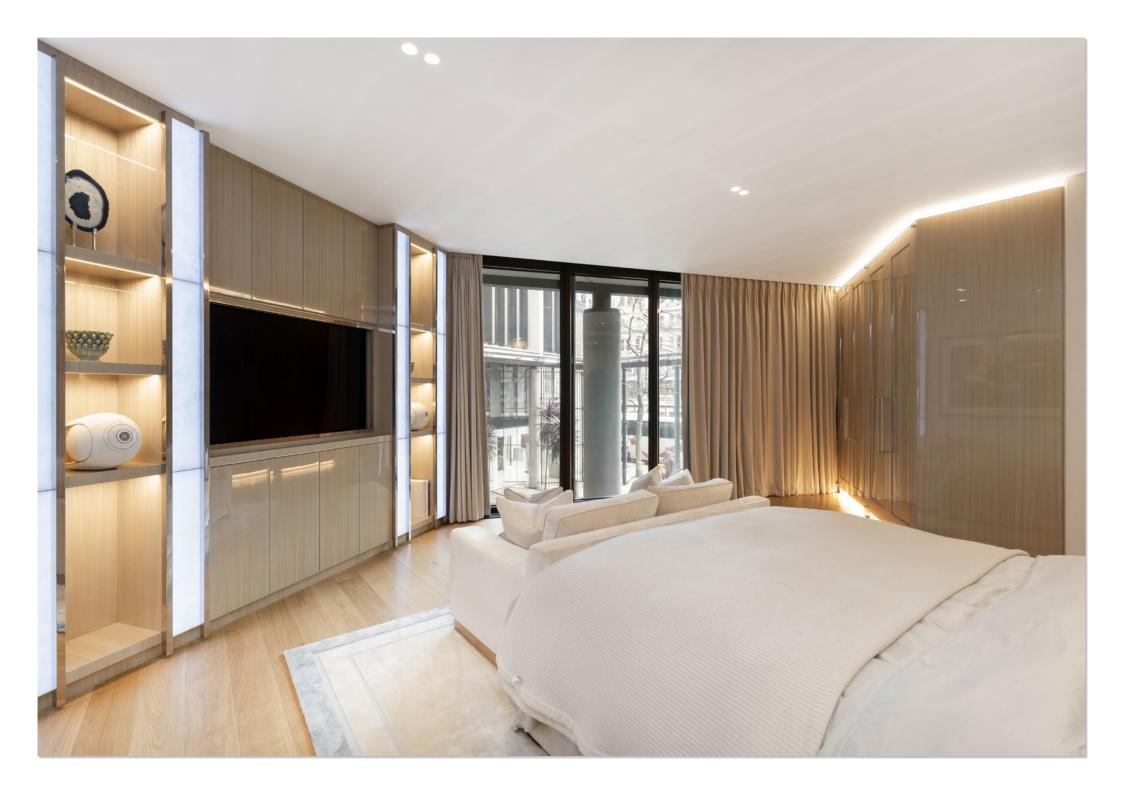

The entrance hall leads through to the striking open-plan reception room connecting to the modern kitchen. The hallway is fitted with excellent storage and extensive wardrobes which lead through to the bedroom suite, complete with a luxury bespoke marble bathroom with shower, separate bath and under floor heating.