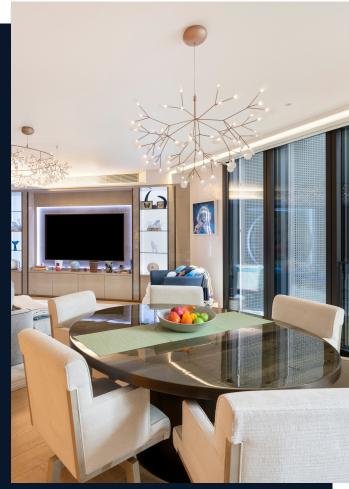

The entrance hall leads through to the striking open-plan reception room connecting to the modern kitchen. The hallway is fitted with excellent storage and extensive wardrobes which lead through to the bedroom suite, complete with a luxury bespoke marble bathroom with shower, separate bath and under floor heating.