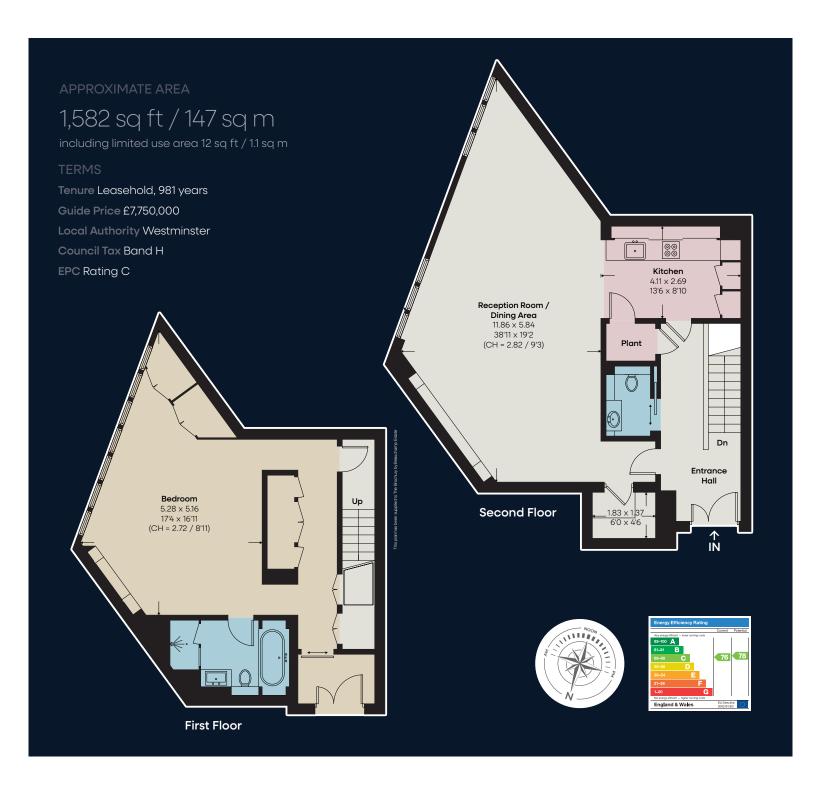

## ACCOMMODATION & AMENITIES

- Entrance hall
- Open-plan reception room
- Fully fitted kitchen
- One bedroom with en-suite bathroom
- Guest cloakroom
- Prime location
- Leisure and entertainment facilities
- · 24/7 Concierge
- Secure underground parking space
- Underground wine storage room