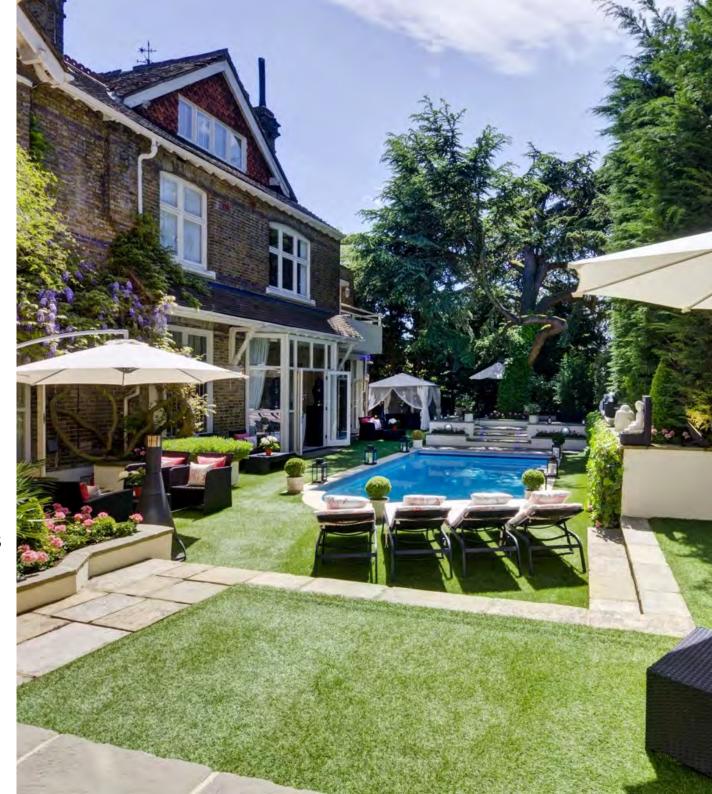

SITUATED IN THE HEART OF HAMPSTEAD AND REFURBISHED TO A METICULOUS STANDARD BENEFITING FROM ORIGINAL PERIOD DETAILS AND CONTEMPORARY INTERIOR DESIGN, FROGNAL IS AN IMPRESSIVE TEN-BEDROOM LATERAL HOME OFFERING A SEPARATE GUEST COTAGE AND STUDIO APARTMENT EXTENDNIG TO AN APPROXIMATE 6,071 sq ft. SECURELY GATES WITH OFF-STREET PARKING FOR THREE CARS, FURTHER BENEFITS INCLUDE A BEAUTIFULLY LANDSCAPED REAR GARDEN WITH A HEATED OUTDOOR SWIMMING POOL, UNDERFLOOR HEATING, AND HIGH TECH ALARM SYSTEM

## **KEY FEATURES**

- PERIOD DETAILS
- BEAUTIFUL LANDSCAPED REAR GARDEN
- OUTDOOR SWIMMING POOL
- GYM
- SEPATATE GUEST COTTAGE AND STUDIO APARTMENT
- OFF-STREET PARKING