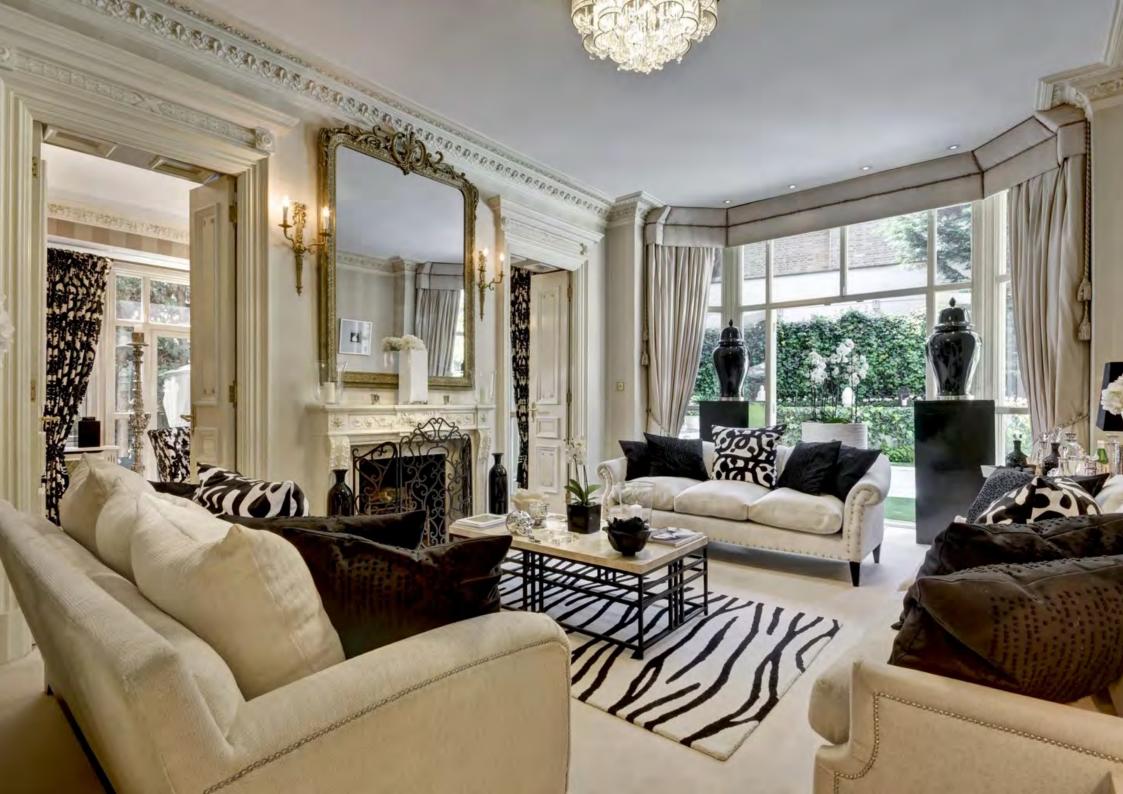

SITUATED IN THE HEART OF HAMPSTEAD AND REFURBISHED TO A METICULOUS STANDARD BENEFITING FROM ORIGINAL PERIOD DETAILS AND CONTEMPORARY INTERIOR DESIGN, FROGNAL IS AN IMPRESSIVE TEN-BEDROOM LATERAL HOME OFFERING A SEPARATE GUEST COTAGE AND STUDIO APARTMENT EXTENDNIG TO AN APPROXIMATE 6,071 sq ft. SECURELY GATES WITH OFF-STREET PARKING FOR THREE CARS, FURTHER BENEFITS INCLUDE A BEAUTIFULLY LANDSCAPED REAR GARDEN WITH A HEATED OUTDOOR SWIMMING POOL, UNDERFLOOR HEATING, AND HIGH TECH ALARM SYSTEM

## ACCOMODATION

- ENTRANCE HALL
- FOUR RECEPTION ROOMS
- KITCHEN/BREAKFAST ROOM
- DINING ROOM
- COCKTAIL BAR ROOM
- STUDY
- PRINCIPAL ENSUITE BEDROOM WITH HIS &HERS DRESSING ROOMS
- FURTHER SIX BEDROOMS (3 ENSUITE)
- GARDEN