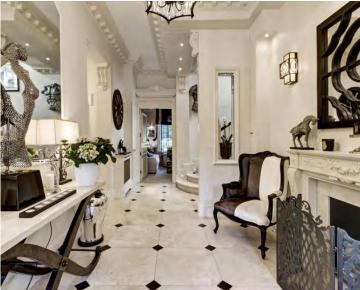

SITUATED IN THE HEART OF HAMPSTEAD AND REFURBISHED TO A METICULOUS STANDARD BENEFITING FROM ORIGINAL PERIOD DETAILS AND CONTEMPORARY INTERIOR DESIGN, FROGNAL IS AN IMPRESSIVE TEN-BEDROOM LATERAL HOME OFFERING A SEPARATE GUEST COTAGE AND STUDIO APARTMENT EXTENDNIG TO AN APPROXIMATE 6,071 sq ft. SECURELY GATES WITH OFF-STREET PARKING FOR THREE CARS, FURTHER BENEFITS INCLUDE A BEAUTIFULLY LANDSCAPED REAR GARDEN WITH A HEATED OUTDOOR SWIMMING POOL, UNDERFLOOR HEATING, AND HIGH TECH ALARM SYSTEM

## ACCOMODATION

- ENTRANCE HALL
- FOUR RECEPTION ROOMS
- KITCHEN/BREAKFAST ROOM
- DINING ROOM
- COCKTAIL BAR ROOM
- STUDY
- PRINCIPAL ENSUITE BEDROOM WITH HIS &HERS DRESSING ROOMS
- FURTHER SIX BEDROOMS (3 ENSUITE)
- GARDEN