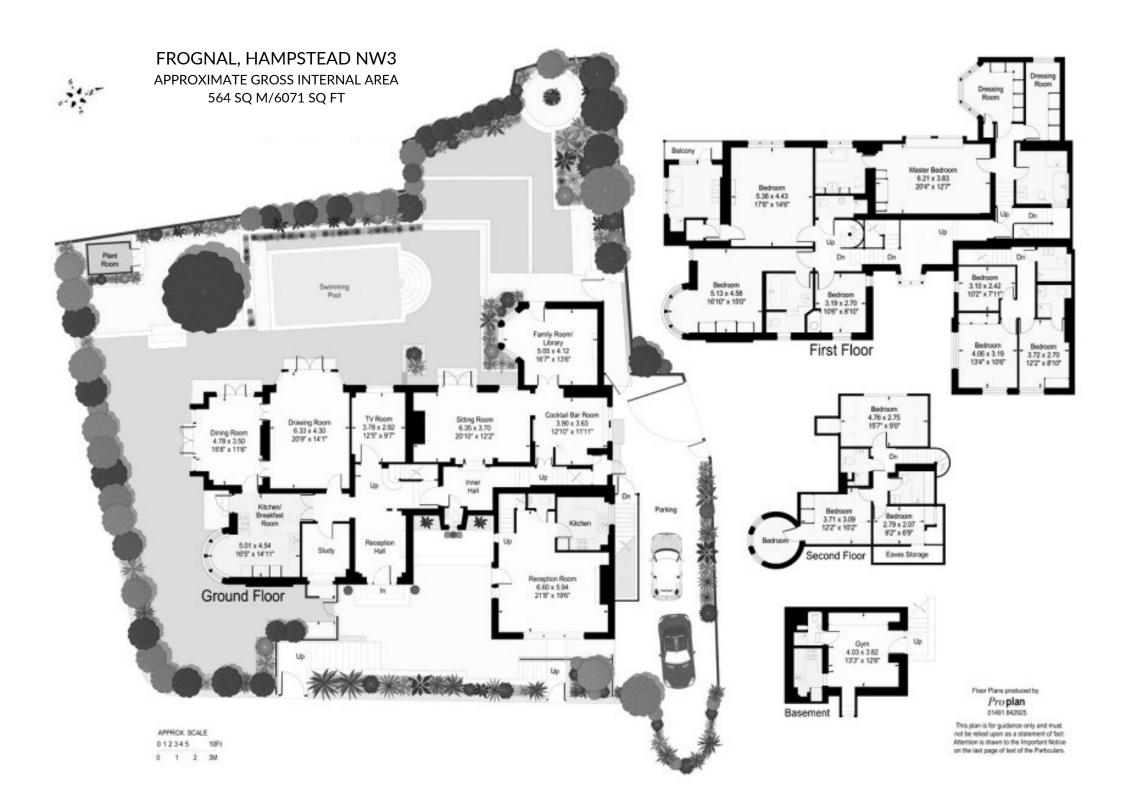

SITUATED IN THE HEART OF HAMPSTEAD AND REFURBISHED TO A METICULOUS STANDARD BENEFITING FROM ORIGINAL PERIOD DETAILS AND CONTEMPORARY INTERIOR DESIGN, FROGNAL IS AN IMPRESSIVE TEN-BEDROOM LATERAL HOME OFFERING A SEPARATE GUEST COTAGE AND STUDIO APARTMENT EXTENDNIG TO AN APPROXIMATE 6,071 sq ft. SECURELY GATES WITH OFF-STREET PARKING FOR THREE CARS, FURTHER BENEFITS INCLUDE A BEAUTIFULLY LANDSCAPED REAR GARDEN WITH A HEATED OUTDOOR SWIMMING POOL, UNDERFLOOR HEATING, AND HIGH TECH ALARM SYSTEM

## **KEY FEATURES**

- PERIOD DETAILS
- BEAUTIFUL LANDSCAPED REAR GARDEN
- OUTDOOR SWIMMING POOL
- GYM
- SEPATATE GUEST COTTAGE AND STUDIO APARTMENT
- OFF-STREET PARKING

## ACCOMODATION

- ENTRANCE HALL
- FOUR RECEPTION ROOMS
- KITCHEN/BREAKFAST ROOM
- DINING ROOM
- COCKTAIL BAR ROOM
- STUDY
- PRINCIPAL ENSUITE BEDROOM WITH HIS &HERS DRESSING ROOMS
- FURTHER SIX BEDROOMS (3 ENSUITE)
- GARDEN