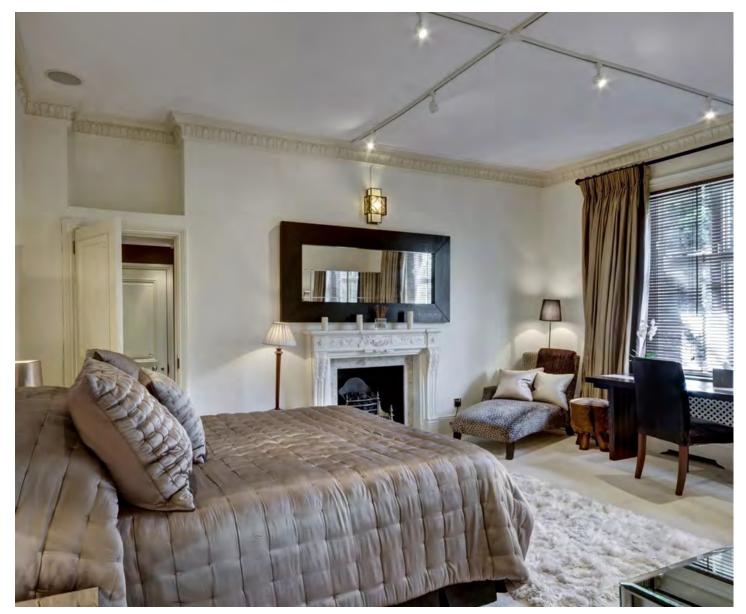

SITUATED IN THE HEART OF HAMPSTEAD AND REFURBISHED TO A METICULOUS STANDARD BENEFITING FROM ORIGINAL PERIOD DETAILS AND CONTEMPORARY INTERIOR DESIGN, FROGNAL IS AN IMPRESSIVE TEN-BEDROOM LATERAL HOME OFFERING A SEPARATE GUEST COTAGE AND STUDIO APARTMENT EXTENDNIG TO AN APPROXIMATE 6,071 sq ft. SECURELY GATES WITH OFF-STREET PARKING FOR THREE CARS, FURTHER BENEFITS INCLUDE A BEAUTIFULLY LANDSCAPED REAR GARDEN WITH A HEATED OUTDOOR SWIMMING POOL, UNDERFLOOR HEATING, AND HIGH TECH ALARM SYSTEM

## ACCOMODATION

- ENTRANCE HALL
- FOUR RECEPTION ROOMS
- KITCHEN/BREAKFAST ROOM
- DINING ROOM
- COCKTAIL BAR ROOM
- STUDY
- PRINCIPAL ENSUITE BEDROOM WITH HIS &HERS DRESSING ROOMS
- FURTHER SIX BEDROOMS (3 ENSUITE)
- GARDEN