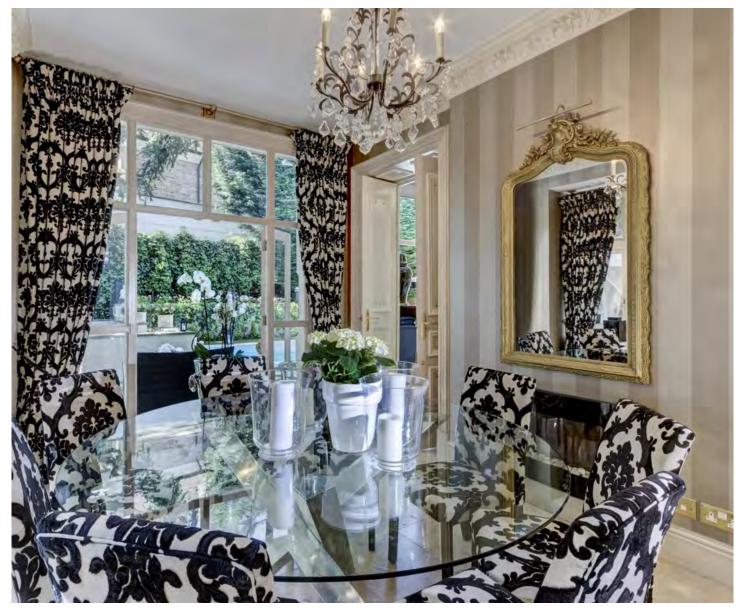

SITUATED IN THE HEART OF HAMPSTEAD AND REFURBISHED TO A METICULOUS STANDARD BENEFITING FROM ORIGINAL PERIOD DETAILS AND CONTEMPORARY INTERIOR DESIGN, FROGNAL IS AN IMPRESSIVE TEN-BEDROOM LATERAL HOME OFFERING A SEPARATE GUEST COTAGE AND STUDIO APARTMENT EXTENDNIG TO AN APPROXIMATE 6,071 sq ft. SECURELY GATES WITH OFF-STREET PARKING FOR THREE CARS, FURTHER BENEFITS INCLUDE A BEAUTIFULLY LANDSCAPED REAR GARDEN WITH A HEATED OUTDOOR SWIMMING POOL, UNDERFLOOR HEATING, AND HIGH TECH ALARM SYSTEM

## ACCOMODATION

- ENTRANCE HALL
- FOUR RECEPTION ROOMS
- KITCHEN/BREAKFAST ROOM
- DINING ROOM
- COCKTAIL BAR ROOM
- STUDY
- PRINCIPAL ENSUITE BEDROOM WITH HIS &HERS DRESSING ROOMS
- FURTHER SIX BEDROOMS (3 ENSUITE)
- GARDEN