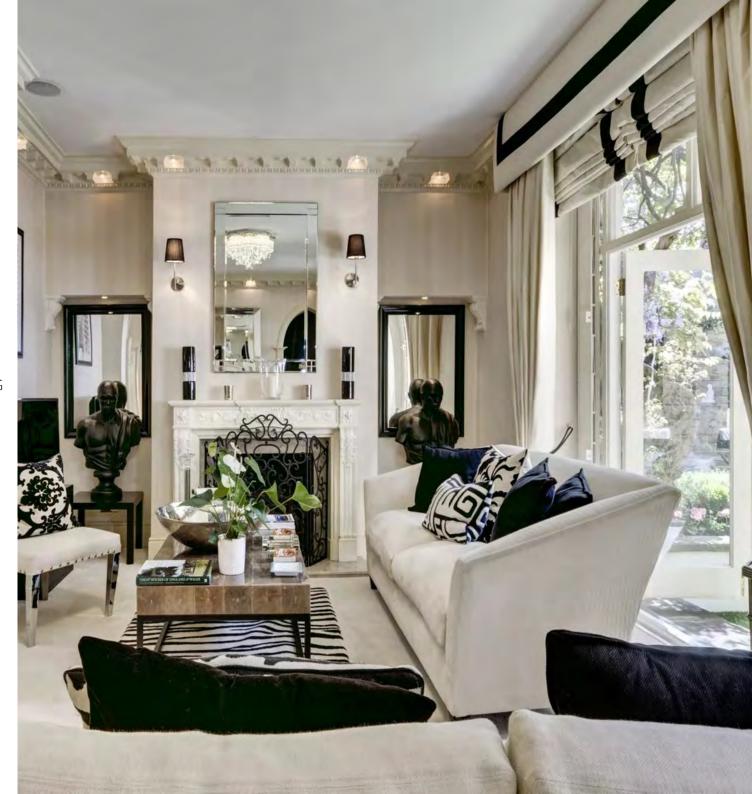

SITUATED IN THE HEART OF HAMPSTEAD AND REFURBISHED TO A METICULOUS STANDARD BENEFITING FROM ORIGINAL PERIOD DETAILS AND CONTEMPORARY INTERIOR DESIGN, FROGNAL IS AN IMPRESSIVE TEN-BEDROOM LATERAL HOME OFFERING A SEPARATE GUEST COTAGE AND STUDIO APARTMENT EXTENDNIG TO AN APPROXIMATE 6,071 sq ft. SECURELY GATES WITH OFF-STREET PARKING FOR THREE CARS, FURTHER BENEFITS INCLUDE A BEAUTIFULLY LANDSCAPED REAR GARDEN WITH A HEATED OUTDOOR SWIMMING POOL, UNDERFLOOR HEATING, AND HIGH TECH ALARM SYSTEM

## ACCOMODATION

- ENTRANCE HALL
- FOUR RECEPTION ROOMS
- KITCHEN/BREAKFAST ROOM
- DINING ROOM
- COCKTAIL BAR ROOM
- STUDY
- PRINCIPAL ENSUITE BEDROOM WITH HIS &HERS DRESSING ROOMS
- FURTHER SIX BEDROOMS (3 ENSUITE)
- GARDEN