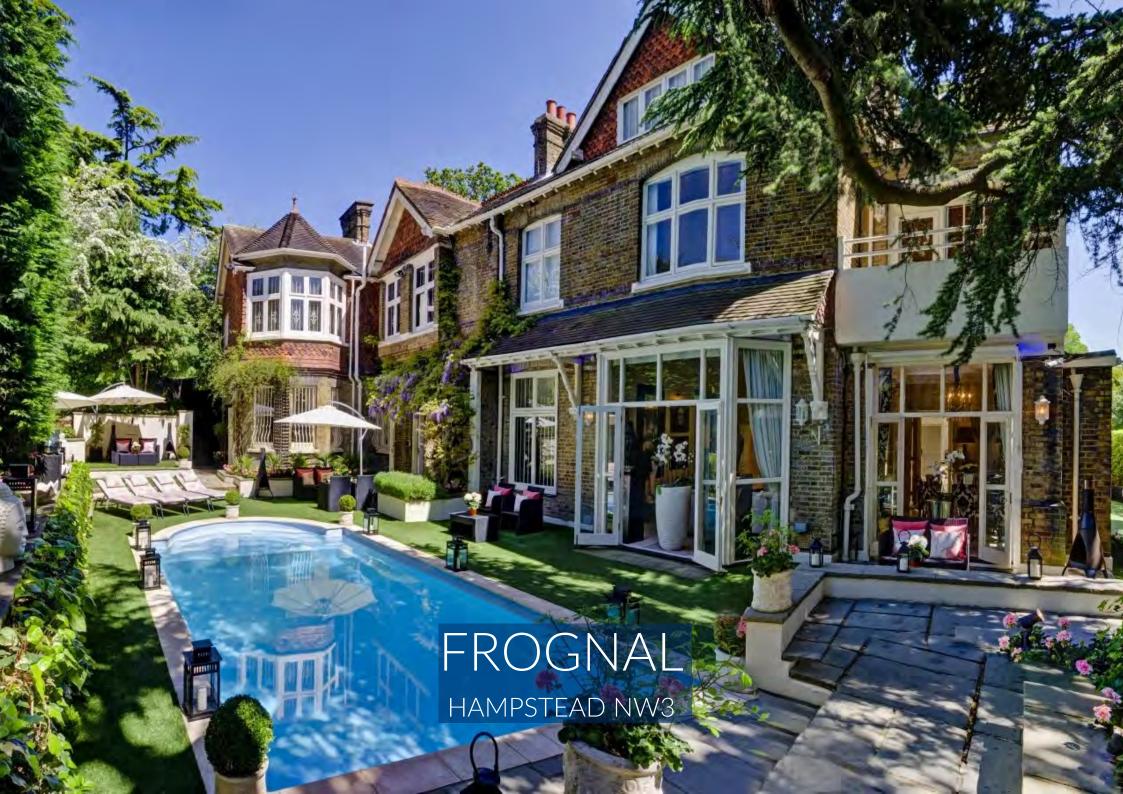

A BEAUTIFUL TEN-BEDROOM HOUSE WITH A SPECTACULAR OUTDOOR SWIMMING POOL IN THE HEART OF HAMPSTEAD

THIS HISTORIC DETACHED RESIDENCE
DATES BACK TO THE EARLY 1800s AND
HAS A NATIONAL HERITAGE BLUE PLAQUE
COMMEMORATING SIR HAROLD GILLIES, A
FORMER OWNER IN 1882

SITUATED IN THE HEART OF HAMPSTEAD AND REFURBISHED TO A METICULOUS STANDARD BENEFITING FROM ORIGINAL PERIOD DETAILS AND CONTEMPORARY INTERIOR DESIGN, FROGNAL IS AN IMPRESSIVE TEN-BEDROOM LATERAL HOME OFFERING A SEPARATE GUEST COTAGE AND STUDIO APARTMENT EXTENDNIG TO AN APPROXIMATE 6,071 sq ft. SECURELY GATES WITH OFF-STREET PARKING FOR THREE CARS, FURTHER BENEFITS INCLUDE A BEAUTIFULLY LANDSCAPED REAR GARDEN WITH A HEATED OUTDOOR SWIMMING POOL, UNDERFLOOR HEATING, AND HIGH TECH ALARM SYSTEM

## **KEY FEATURES**

- PERIOD DETAILS
- BEAUTIFUL LANDSCAPED REAR GARDEN
- OUTDOOR SWIMMING POOL
- GYM
- SEPATATE GUEST COTTAGE AND STUDIO APARTMENT
- OFF-STREET PARKING