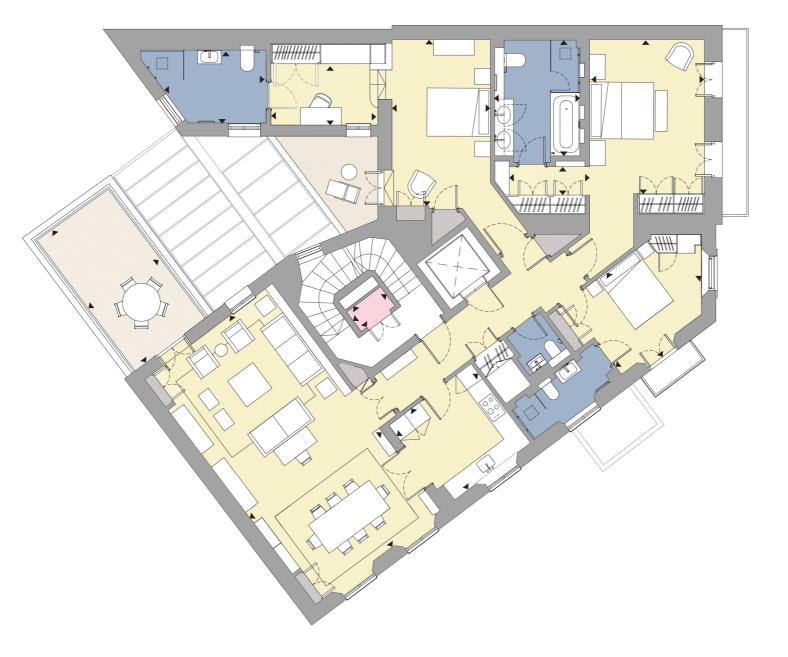

## Apartment 2

Store in vault at lower ground

## Not to scale

184m² (1980ft²) **Total Apartment Area** including store in vault Dimensions Key Dining/ Reception room 8.9m x 4.9m (29'2" x 16') Living Areas 3.1m x 3.1m (10'2" x 10'2") Kitchen Bathrooms / Utility 4.8m x 3.8m (15'8" x 12'5") Master Bedroom 2.3m x 0.9m (7'6" x 2'11") Dressing room Services Zones Dressing Room 2 1.9m x 3.2m (6'2" x 10'5") Terraces / Balconies 3.6m x 2.7m (11'9" x 8'10") Master Bathroom 5.4m x 3.1m (17'8" x 10'2") Bedroom 2 Garden 3.9m x 2.8m (12'9" x 9'2") Bedroom 3 Store 1.0m x 0.7m (3'3" x 2'3") Store 3.2m x 2.2m (10'5" x 7'2") Store Vault Outdoor Terrace Living room 5.2m x 2.8m (17' x 9'2")

31-33 Chesham Street, Belgravia

Dimensions are taken from wall face and illustrate the primary space per room basis. Dimensions are taken from plans and there will be variations between the guidance figure and the finished building. 'Gross Internal Area: The area is calculated from the inside face of the perimeter demising wall of the apartment and includes all intenal partitions.'

First Floor