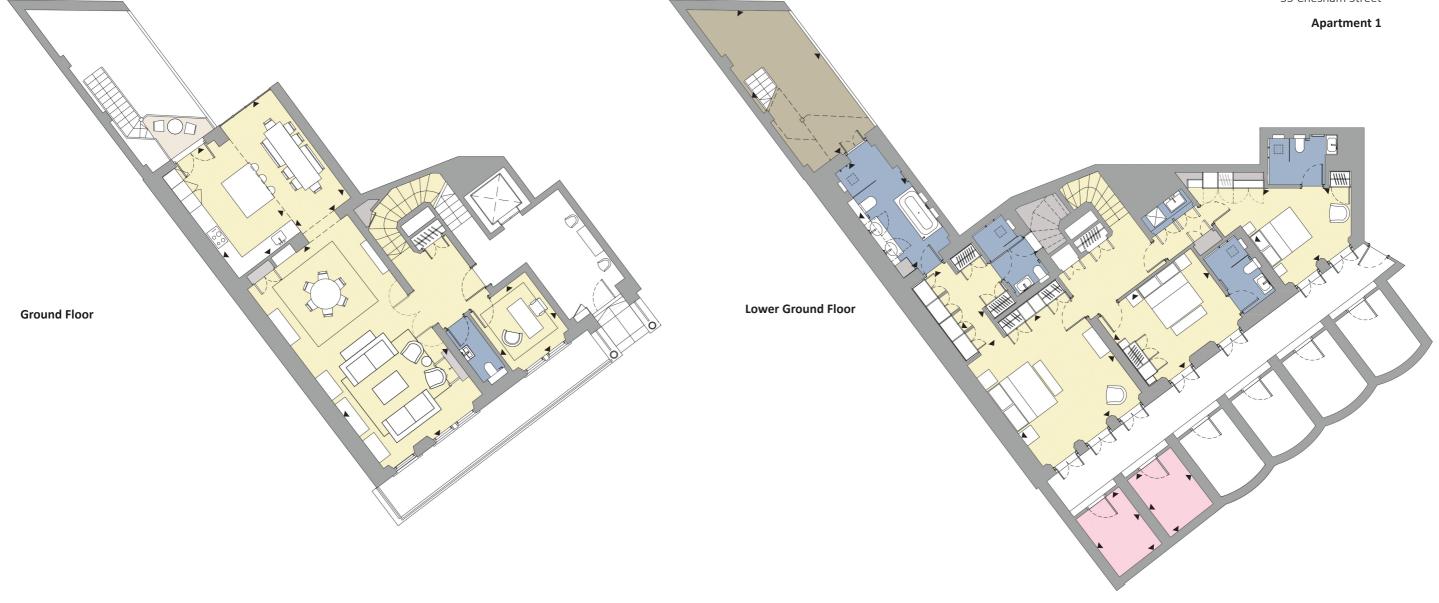

## Not to scale

| Total Apartment Area including store in vault Dimensions | 242m² (2604ft²)             |  |                        | → N        |
|----------------------------------------------------------|-----------------------------|--|------------------------|------------|
|                                                          |                             |  | Key                    | $\bigcirc$ |
| Reception room                                           | 8.9m x 4.8m (29'2" x 15'8") |  | Living Areas           |            |
| Kitchen                                                  | 4.8m x 2.8m (15'8" x 9'2")  |  | Dath as a second Dath. |            |
| Dining                                                   | 5.0m x 2.8m (16'4" x 9'2")  |  | Bathrooms / Utility    |            |
| Study                                                    | 2.6m x 2.7m (8'6" x 8'10")  |  | Services Zones         |            |
| Master Bedroom                                           | 4.8m x 4.7m (15'8" x 15'5") |  |                        |            |
| Dressing room                                            | 3.7m x 1.1m (12'1" x 3'7")  |  | Terraces / Balconies   |            |
| Master Bathroom                                          | 4.8m x 2.4m (15'8" x 7'10") |  | Garden                 |            |
| Bedroom 2                                                | 4.5m x 3.3m (14'9" x 10'9") |  | Garden                 |            |
| Bedroom 3                                                | 3.4m x 3.6m (11'1" x 11'9") |  | Store                  |            |
| Store Vault                                              | 3.2m x 2.1m (10'5" x 6'10") |  |                        |            |
| Store Vault                                              | 3.2m x 2.2m (10'5" x 7'2")  |  |                        |            |
| Outside                                                  |                             |  |                        |            |
| Garden Terrace                                           | 6.9m x 3.0m (22'7" x 9'10") |  |                        |            |

31-33 Chesham Street, Belgravia

Dimensions are taken from wall face and illustrate the primary space per room basis. Dimensions are taken from plans and there will be variations between the guidance figure and the finished building. 'Gross Internal Area: The area is calculated from the inside face of the perimeter demising wall of the apartment and includes all intenal partitions.'