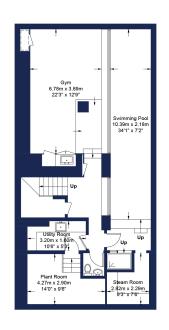

The home provides state-of-the-art amenities including an indoor swimming pool, gym, steam room, and lift access throughout. Additionally, the home features an integrated garage and a chef's kitchen.

Guide Price: £12,500 per week

### ACCOMMODATION:

- Entrance hall
- Open Plan Reception/Dining Room/Kitchen
- Drawing Room
- Principal Bedroom with ensuite bathroom and walk-in wardrobe
- Guest Bedroom

- Three Guest Bedrooms with ensuite bathrooms
- Indoor Swimming Pool
- Gym/Fitness Studio
- Steam Room
- Chef's Kitchen

- Two Staff Studio Apartments
- Integrated Garage
- Lift
- Two Guest Cloakrooms
- Utility Room
- Plant Room

# Approximate Gross Internal Area - 537 sg m / 5,780 sg ft

Lower Ground Floor

Second Floor

Mayfair 24 Curzon Street **W1J7TF** 020 7499 7722 londonsales@beauchamp.com

www.beauchamp.com

Viewings by apointment only