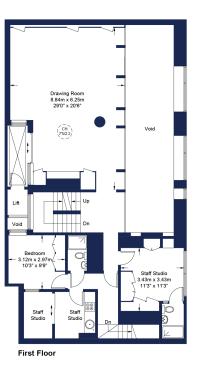

# **Bourdon Street, W1**

This spectacular five-bedroom home is located in the heart of Mayfair and has been recently renovated with exceptional finishings throughout.

Bourdon Street presents expansive contemporary interiors including an impressive open-plan kitchen and dining area overlooked by a large mezzanine drawing-room. The principal bedroom comprises a walk-in wardrobe, ensuite bathroom, and private reception room. There are a further four guest bedrooms, three with ensuite bathrooms, and two staff studio apartments.

### ACCOMMODATION:

- Entrance hall
- Open Plan Reception/Dining Room/Kitchen
- Drawing Room
- Principal Bedroom with ensuite bathroom and walk-in wardrobe
- Guest Bedroom

- Three Guest Bedrooms with ensuite bathrooms
- Indoor Swimming Pool
- Gym/Fitness Studio
- Steam Room
- Chef's Kitchen

- Two Staff Studio Apartments
- Integrated Garage
- Lift
- Two Guest Cloakrooms
- Utility Room
- Plant Room

# Approximate Gross Internal Area - 537 sg m / 5,780 sg ft

Lower Ground Floor

Second Floor

Mayfair 24 Curzon Street **W1J7TF** 020 7499 7722 londonsales@beauchamp.com

www.beauchamp.com

Viewings by apointment only