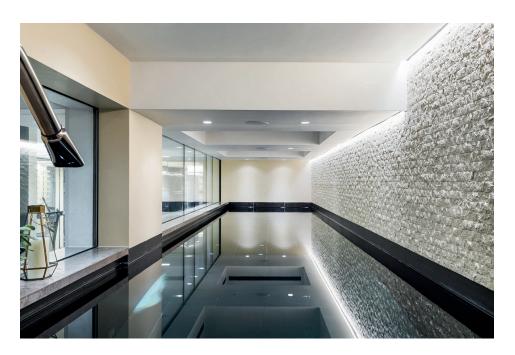

The home provides state-of-the-art amenities including an indoor swimming pool, gym, steam room, and lift access throughout. Additionally, the home features an integrated garage and a chef's kitchen.

Guide Price: £12,500 per week

### ACCOMMODATION:

- Entrance hall
- Open Plan Reception/Dining Room/Kitchen
- Drawing Room
- Principal Bedroom with ensuite bathroom and walk-in wardrobe
- Guest Bedroom

- Three Guest Bedrooms with ensuite bathrooms
- Indoor Swimming Pool
- Gym/Fitness Studio
- Steam Room
- Chef's Kitchen