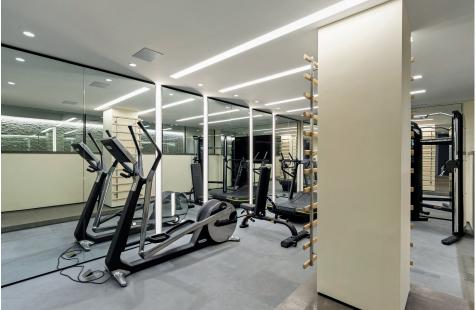

The home provides state-of-the-art amenities including an indoor swimming pool, gym, steam room, and lift access throughout. Additionally, the home features an integrated garage and a chef's kitchen.

Guide Price: £12,500 per week

### ACCOMMODATION:

- Entrance hall
- Open Plan Reception/Dining Room/Kitchen
- Drawing Room
- Principal Bedroom with ensuite bathroom and walk-in wardrobe
- Guest Bedroom

- Three Guest Bedrooms with ensuite bathrooms
- Indoor Swimming Pool
- Gym/Fitness Studio
- Steam Room
- Chef's Kitchen