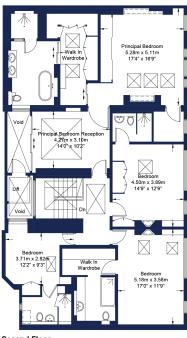

# **Bourdon Street, W1**

This spectacular five-bedroom home is located in the heart of Mayfair and has been recently renovated with exceptional finishings throughout.

Bourdon Street presents expansive contemporary interiors including an impressive open-plan kitchen and dining area overlooked by a large mezzanine drawing-room. The principal bedroom comprises a walk-in wardrobe, ensuite bathroom, and private reception room. There are a further four guest bedrooms, three with ensuite bathrooms, and two staff studio apartments.

### ACCOMMODATION:

- Entrance hall
- Open Plan Reception/Dining Room/Kitchen
- Drawing Room
- Principal Bedroom with ensuite bathroom and walk-in wardrobe
- Guest Bedroom

- Three Guest Bedrooms with ensuite bathrooms
- Indoor Swimming Pool
- Gym/Fitness Studio
- Steam Room
- Chef's Kitchen

# Approximate Gross Internal Area - 537 sg m / 5,780 sg ft

Lower Ground Floor

Second Floor

Mayfair 24 Curzon Street **W1J7TF** 020 7499 7722 londonsales@beauchamp.com

www.beauchamp.com

Viewings by apointment only