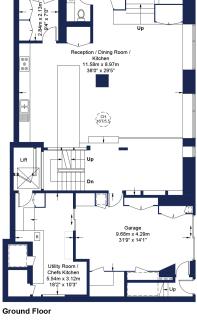

# **Bourdon Street, W1**

This spectacular five-bedroom home is located in the heart of Mayfair and has been recently renovated with exceptional finishings throughout.

Bourdon Street presents expansive contemporary interiors including an impressive open-plan kitchen and dining area overlooked by a large mezzanine drawing-room. The principal bedroom comprises a walk-in wardrobe, ensuite bathroom, and private reception room. There are a further four guest bedrooms, three with ensuite bathrooms, and two staff studio apartments.

The home provides state-of-the-art amenities including an indoor swimming pool, gym, steam room, and lift access throughout. Additionally, the home features an integrated garage and a chef's kitchen.

Guide Price: £12,500 per week

### ACCOMMODATION:

- Entrance hall
- Open Plan Reception/Dining Room/Kitchen
- Drawing Room
- Principal Bedroom with ensuite bathroom and walk-in wardrobe
- Guest Bedroom

- Three Guest Bedrooms with ensuite bathrooms
- Indoor Swimming Pool
- Gym/Fitness Studio
- Steam Room
- Chef's Kitchen

- Two Staff Studio Apartments
- Integrated Garage
- Lift
- Two Guest Cloakrooms
- Utility Room
- Plant Room

# Approximate Gross Internal Area - 537 sg m / 5,780 sg ft

Lower Ground Floor

Second Floor

Mayfair 24 Curzon Street **W1J7TF** 020 7499 7722 londonsales@beauchamp.com

www.beauchamp.com

Viewings by apointment only