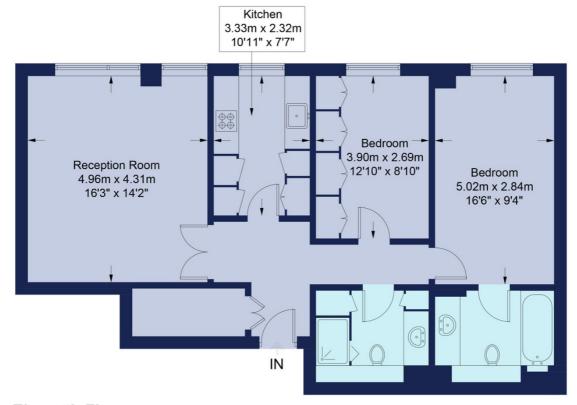

## Abbey Road, NW8

Approximate Gross Internal Area = 81.9 sq m / 881 sq ft

## **Eleventh Floor**

This plan is for layout guidance only. Not drawn to scale unless stated. Windows and door openings are approximate. Whilst every care is taken in the preparation of this plan, please check all dimensions, shapes and compass bearings before making any decisions reliant upon them. (ID986372)