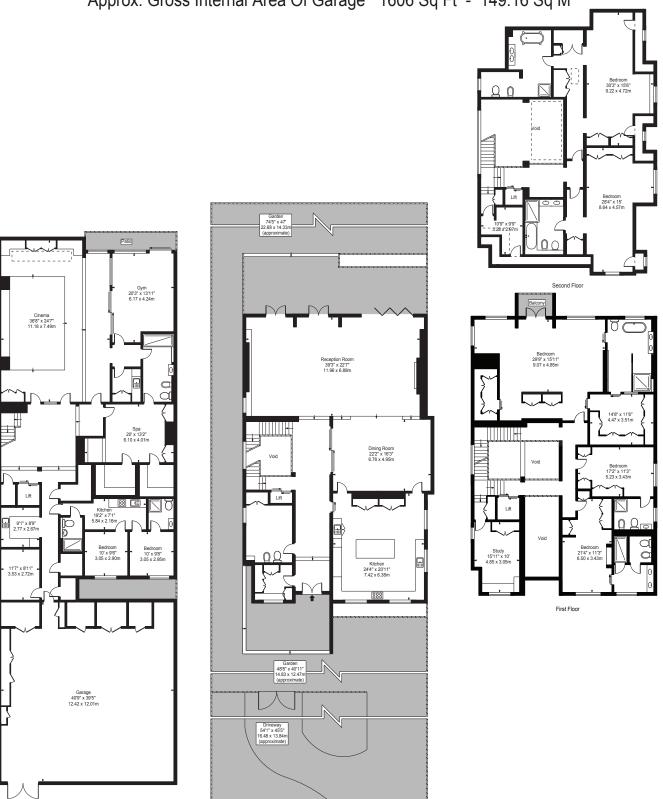

## Knolehurst, The Bishops Avenue

Approx. Gross Internal Area 11008 Sq Ft - 1022.68 Sq M (Including Garage, Eaves Storage, Restricted Height Area & Excluding Voids) Approx. Gross Internal Area 9260 Sq Ft - 860.28 Sq M (Excluding Garage, Eaves Storage, Restricted Height Area & Voids)

For Illustration Purposes Only - Not To Scale

This floor plan should be used as a general outline for guidance only and does not constitute in whole or in part an offer or contract.

Any intending purchaser or lessee should satisfy themselves by inspection, searches, enquiries and full survey as to the correctness of each statement.

Any areas, measurements or distances quoted are approximate and should not be used to value a property or be the basis of any sale or let.