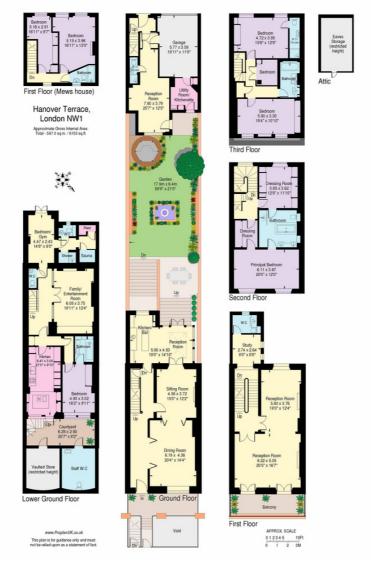

Set over five floors Hanover Terrace offers generous living accommodation including multiple reception rooms over the lower ground, ground and first floor and four/five bedrooms located on the second and third floors. The mews house can be accessed via the garden and comprises a reception room, kitchen, bedroom and shower room with an integrated garage.

## **ACCOMMODATION**

- Entrance hall
- Double reception room
- Reception room
- Dining room
- Sitting room
- Principal bedroom with ensuite bathroom and dressing room

- 3/4 Further bedrooms
- Bathroom
- Shower room
- Media room
- Gym
- Sauna
- 2 Guest cloakrooms