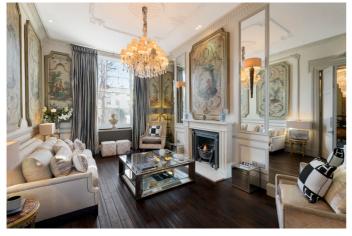

Set over five floors Hanover Terrace offers generous living accommodation including multiple reception rooms over the lower ground, ground and first floor and four/five bedrooms located on the second and third floors. The mews house can be accessed via the garden and comprises a reception room, kitchen, bedroom and shower room with an integrated garage.

This exceptional house offers a wealth of period features including high ceilings and intricate cornicing as well as many modern amenities including a home entertainment system. The house also includes a gym and sauna located on the lower ground floor.

## **ACCOMMODATION**

- Entrance hall
- Double reception room
- Reception room
- Dining room
- Sitting room
- Principal bedroom with ensuite bathroom and dressing room

- 3/4 Further bedrooms
- Bathroom
- Shower room
- Media room
- Gym
- Sauna
- 2 Guest cloakrooms