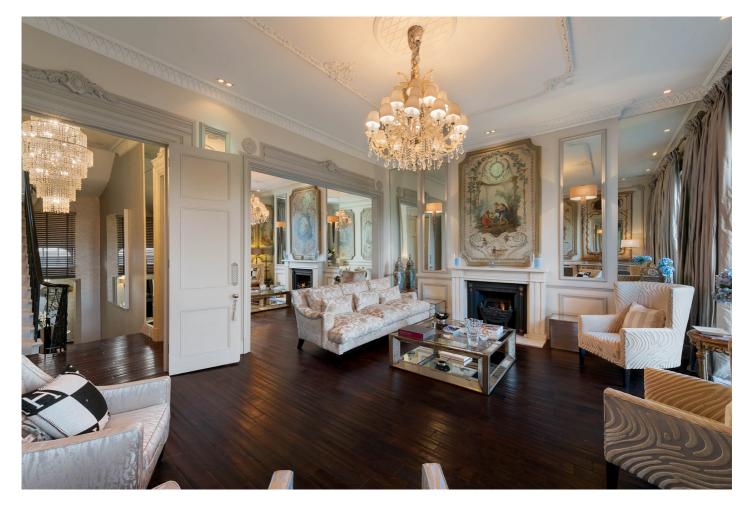

Set over five floors Hanover Terrace offers generous living accommodation including multiple reception rooms over the lower ground, ground and first floor and four/five bedrooms located on the second and third floors. The mews house can be accessed via the garden and comprises a reception room, kitchen, bedroom and shower room with an integrated garage.

This exceptional house offers a wealth of period features including high ceilings and intricate cornicing as well as many modern amenities including a home entertainment system. The house also includes a gym and sauna located on the lower ground floor.

## **ACCOMMODATION**

- Entrance hall
- Double reception room
- Reception room
- Dining room
- Sitting room
- Principal bedroom with ensuite bathroom and dressing room

- 3/4 Further bedrooms
- Bathroom
- Shower room
- Media room
- Gym
- Sauna
- 2 Guest cloakrooms