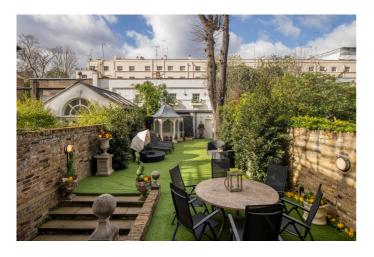

Set over five floors Hanover Terrace offers generous living accommodation including multiple reception rooms over the lower ground, ground and first floor and four/five bedrooms located on the second and third floors. The mews house can be accessed via the garden and comprises a reception room, kitchen, bedroom and shower room with an integrated garage.

## **KEY FEATURES**

- 5 Storey house with mews house
- Garden
- Garage
- Period features
- Modern amenities