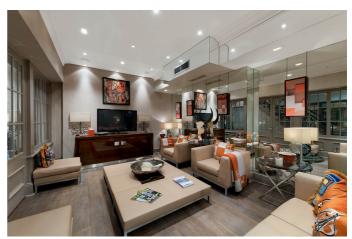

Set over five floors Hanover Terrace offers generous living accommodation including multiple reception rooms over the lower ground, ground and first floor and four/five bedrooms located on the second and third floors. The mews house can be accessed via the garden and comprises a reception room, kitchen, bedroom and shower room with an integrated garage.

This exceptional house offers a wealth of period features including high ceilings and intricate cornicing as well as many modern amenities including a home entertainment system. The house also includes a gym and sauna located on the lower ground floor.