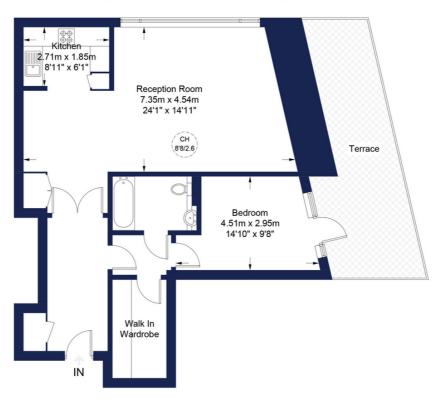

## Knightsbridge Apartments, SW7

Approximate Gross Internal Area = 75.5 sq m / 813 sq ft

This plan is for layout guidance only. Not drawn to scale unless stated. Windows and door openings are approximate. Whilst every care is taken in the preparation of this plan, please check all dimensions, shapes and compass bearings before making any decisions reliant upon them. (ID950103)

## ACCOMMODATION:

- 1 Bedroom
- 1 Bathroom
- Reception/Dining Area
- Kitchen
- Walk In Wardrobe
- Terrace

Viewings by apointment only with Beauchamp Estates

Mayfair Sales 24 Curzon Street W1J 7TF 020 7499 7722 londonsales@beauchamp.com www.beauchamp.com Beauchamp Estates, their clients and any joint agents give noti ce that: 1, They are not authorised to make or give any representati on or warranti es in relati on to the property either here or elsewhere, either on their own behalf or on behalf of their client or otherwise. They assume no responsibility for any statement that may be made in these parti culars. These parti culars do not form part of any off er or contract and must not be relied upon as statements or representati ons of fact. 2. Any Areas, measurements or distances are approximate. The text photographs and plans are for guidance only and are not necessarily comprehensive. It should not be assumed that the property has all necessary planning, building regulati on or other consents and Beauchamp Estates have not tested any services, equipment or faciliti es. Purchasers must sati sfy themselves by inspecti on or otherwise.