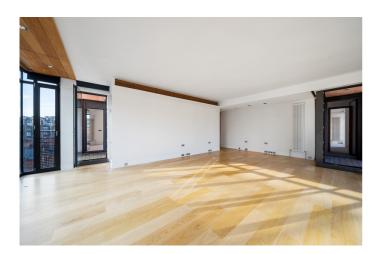

# Davies Street Mayfair W1

A contemporary sixth-floor apartment with a large entertaining room and two ensuite bedrooms. The home is bright and benefits from impressive floor-to-ceiling windows leading to a private balcony with views of Berkeley Square. The home benefits from an underground parking space, lift access, and 24hr uniformed porterage.

#### ACCOMMODATION

- Entrance Hall
- Reception Room
- Kitchen/Dining Room
- Principal Bedroom with ensuite bathroom and walk-in wardrobe
- Guest Bedroom with ensuite bathroom
- Guest Shower Room
- Study/Bedroom
- 4 Balconies