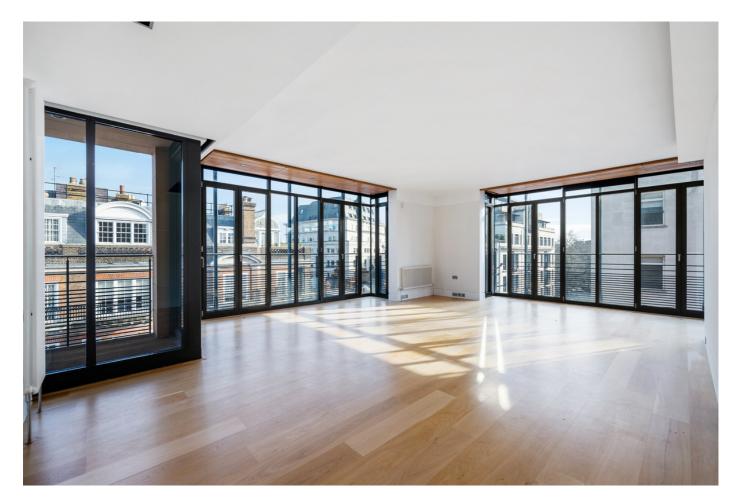

# Davies Street Mayfair W1

A contemporary sixth-floor apartment with a large entertaining room and two ensuite bedrooms. The home is bright and benefits from impressive floor-to-ceiling windows leading to a private balcony with views of Berkeley Square. The home benefits from an underground parking space, lift access, and 24hr uniformed porterage.

#### ACCOMMODATION

- Entrance Hall
- Reception Room
- Kitchen/Dining Room
- Principal Bedroom with ensuite bathroom and walk-in wardrobe
- Guest Bedroom with ensuite bathroom
- Guest Shower Room
- Study/Bedroom
- 4 Balconies