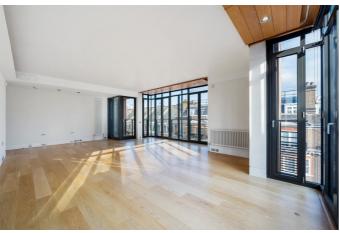

# Davies Street Mayfair W1

A contemporary sixth-floor apartment with a large entertaining room and two ensuite bedrooms. The home is bright and benefits from impressive floor-to-ceiling windows leading to a private balcony with views of Berkeley Square. The home benefits from an underground parking space, lift access, and 24hr uniformed porterage.

#### ACCOMMODATION

- Entrance Hall
- Reception Room
- Kitchen/Dining Room
- Principal Bedroom with ensuite bathroom and walk-in wardrobe
- Guest Bedroom with ensuite bathroom
- Guest Shower Room
- Study/Bedroom
- 4 Balconies