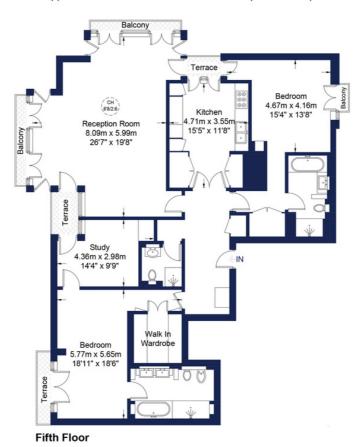

### **Davies Street, W1K**

Approximate Gross Internal Area = 159.6 sq m / 1718 sq ft

This plan is for layout guidance only. Not drawn to scale unless stated. Windows and door openings are approximate. Whilst every care is taken in the preparation of this plan, please check all dimensions, shapes and compass bearings before making any decisions reliant upon them. (ID936151)

#### ACCOMMODATION

- Entrance Hall
- Reception Room
- Kitchen/Dining Room
- Principal Bedroom with ensuite bathroom and walk-in wardrobe
- Guest Bedroom with ensuite bathroom
- Guest Shower Room
- Study/Bedroom
- 4 Balconies