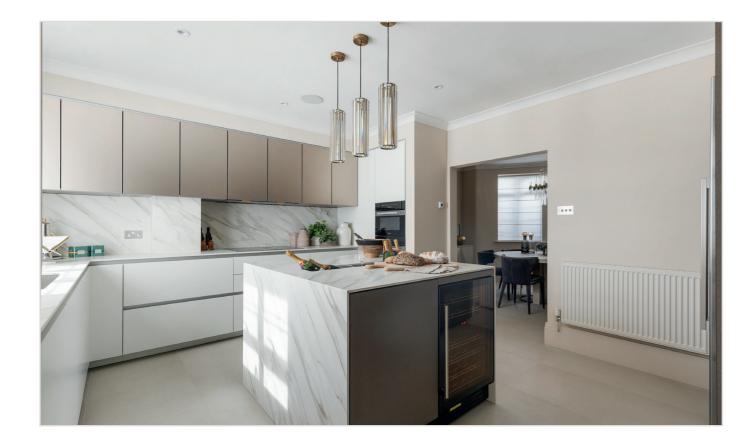

## BATHURST STREET

An exceptionally finished home just a short walk from Lancaster Gate and Hyde Park featuring a stunning private, south-eastfacing roof terrace and a garage.

The home features bright, contemporary living areas including a principal reception room and a formal dining room leading to a large private terrace with outdoor seating. The kitchen and informal dining are located on the lower ground floor with the former featuring integrated Miele appliances.