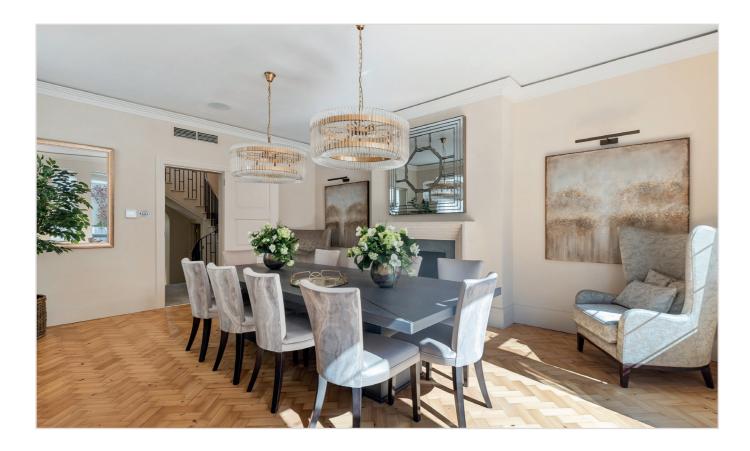

## BATHURST STREET

An exceptionally finished home just a short walk from Lancaster Gate and Hyde Park featuring a stunning private, south-eastfacing roof terrace and a garage.

The home features bright, contemporary living areas including a principal reception room and a formal dining room leading to a large private terrace with outdoor seating. The kitchen and informal dining are located on the lower ground floor with the former featuring integrated Miele appliances.