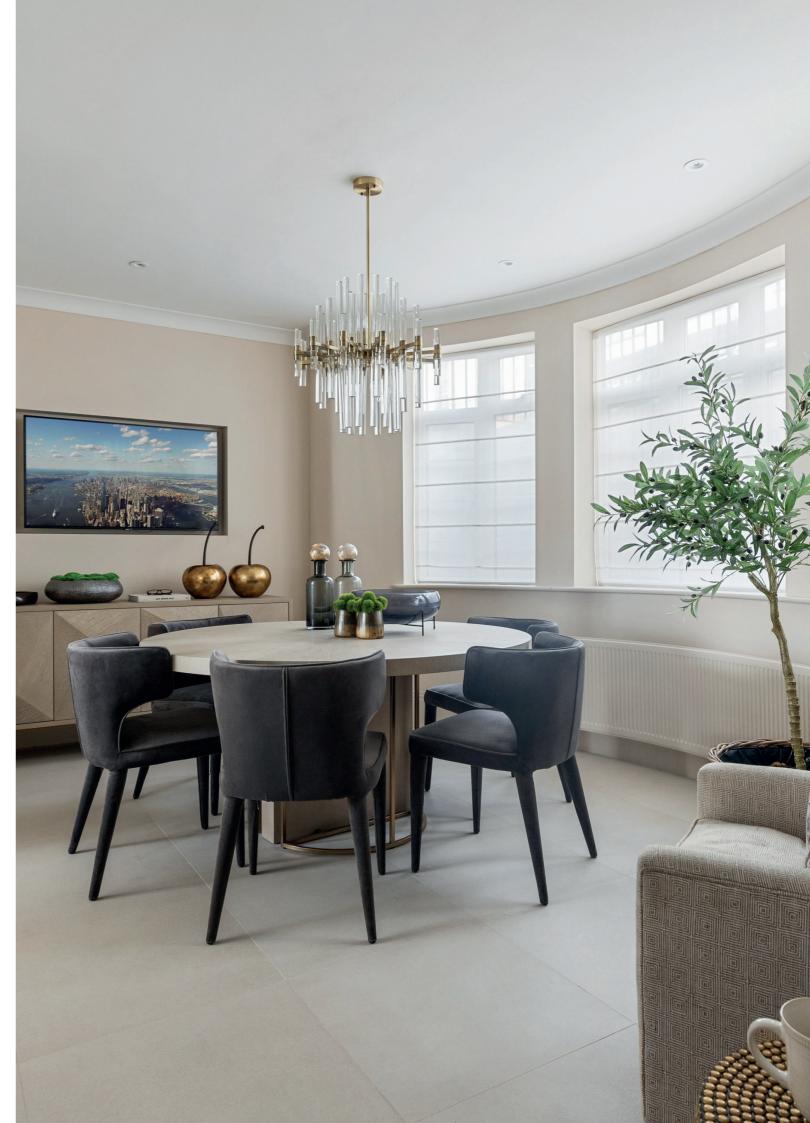

## BATHURST STREET

An exceptionally finished home just a short walk from Lancaster Gate and Hyde Park featuring a stunning private, south-eastfacing roof terrace and a garage.

The home features bright, contemporary living areas including a principal reception room and a formal dining room leading to a large private terrace with outdoor seating. The kitchen and informal dining are located on the lower ground floor with the former featuring integrated Miele appliances.