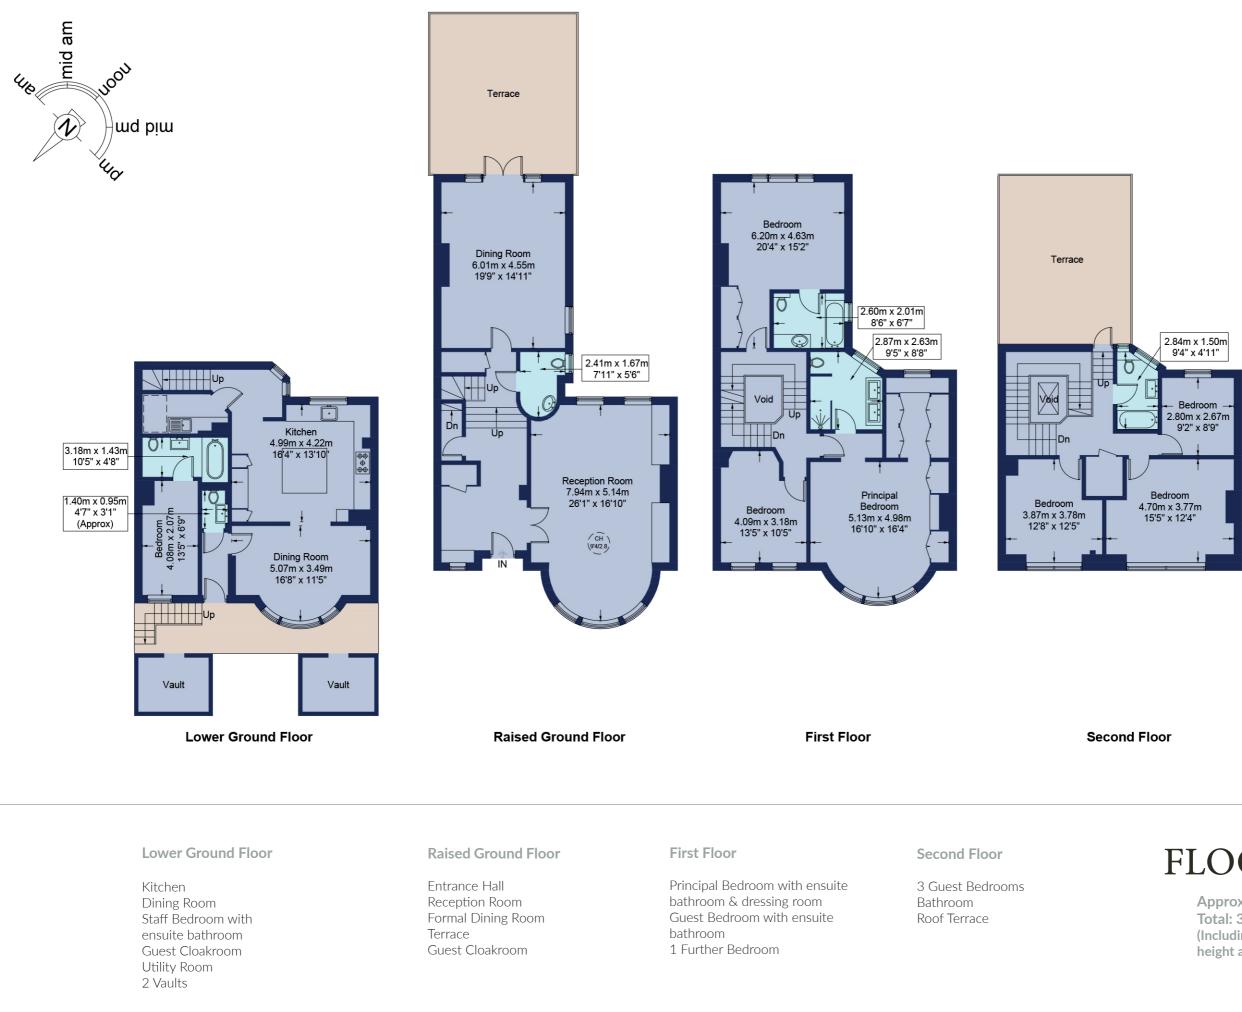

## BATHURST STREET

An exceptionally finished home just a short walk from Lancaster Gate and Hyde Park featuring a stunning private, south-eastfacing roof terrace and a garage.

The home features bright, contemporary living areas including a principal reception room and a formal dining room leading to a large private terrace with outdoor seating. The kitchen and informal dining are located on the lower ground floor with the former featuring integrated Miele appliances.

There are a total of 7 bedrooms including a principal bedroom benefitting from a large ensuite bathroom and dressing room, a primary guest bedroom with ensuite bathroom, 4 further guest bedrooms and a final ensuite bedroom located on the lower ground floor which can be used as staff accommodation.

## **FLOORPLAN**

**Approx Gross Interal Area** Total: 3,645 sqft / 338.6 sqm (Including garage and restricted height areas)