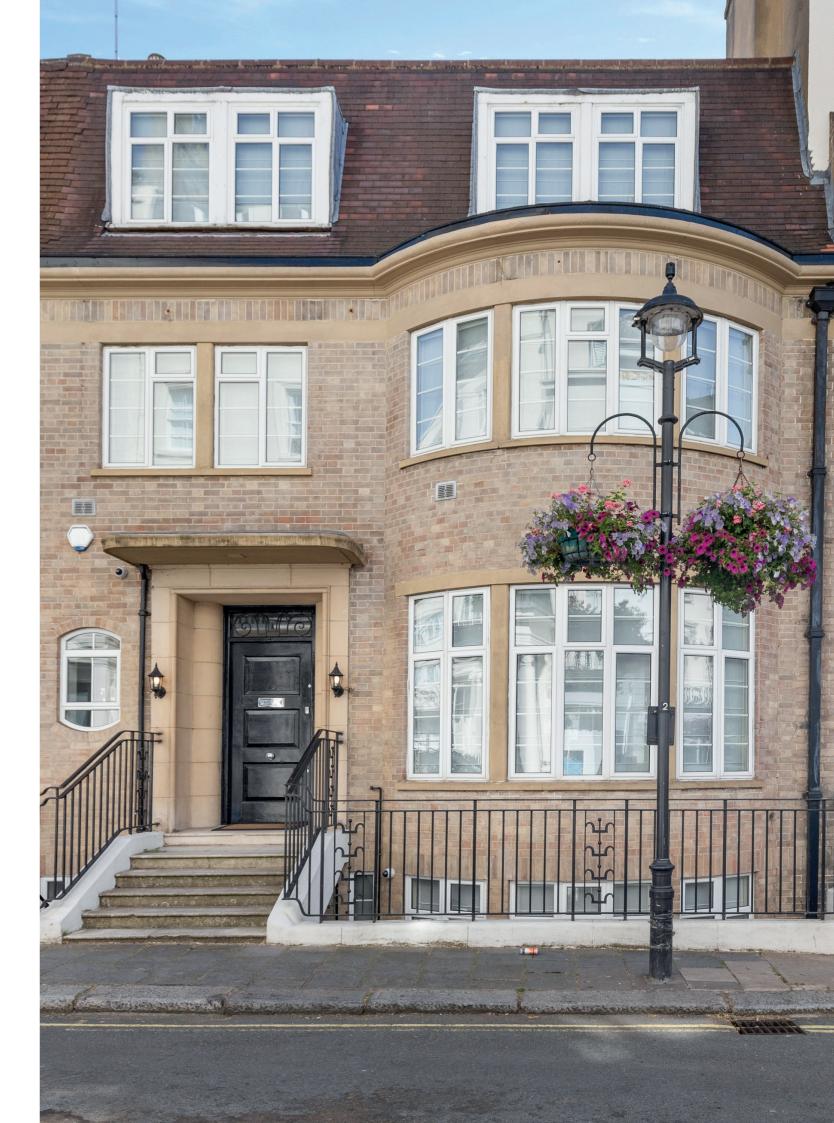

## Bathurst Street

HYDE PARK ESTATE

## BATHURST STREET

An exceptionally finished home just a short walk from Lancaster Gate and Hyde Park featuring a stunning private, south-eastfacing roof terrace and a garage.

The home features bright, contemporary living areas including a principal reception room and a formal dining room leading to a large private terrace with outdoor seating. The kitchen and informal dining are located on the lower ground floor with the former featuring integrated Miele appliances.