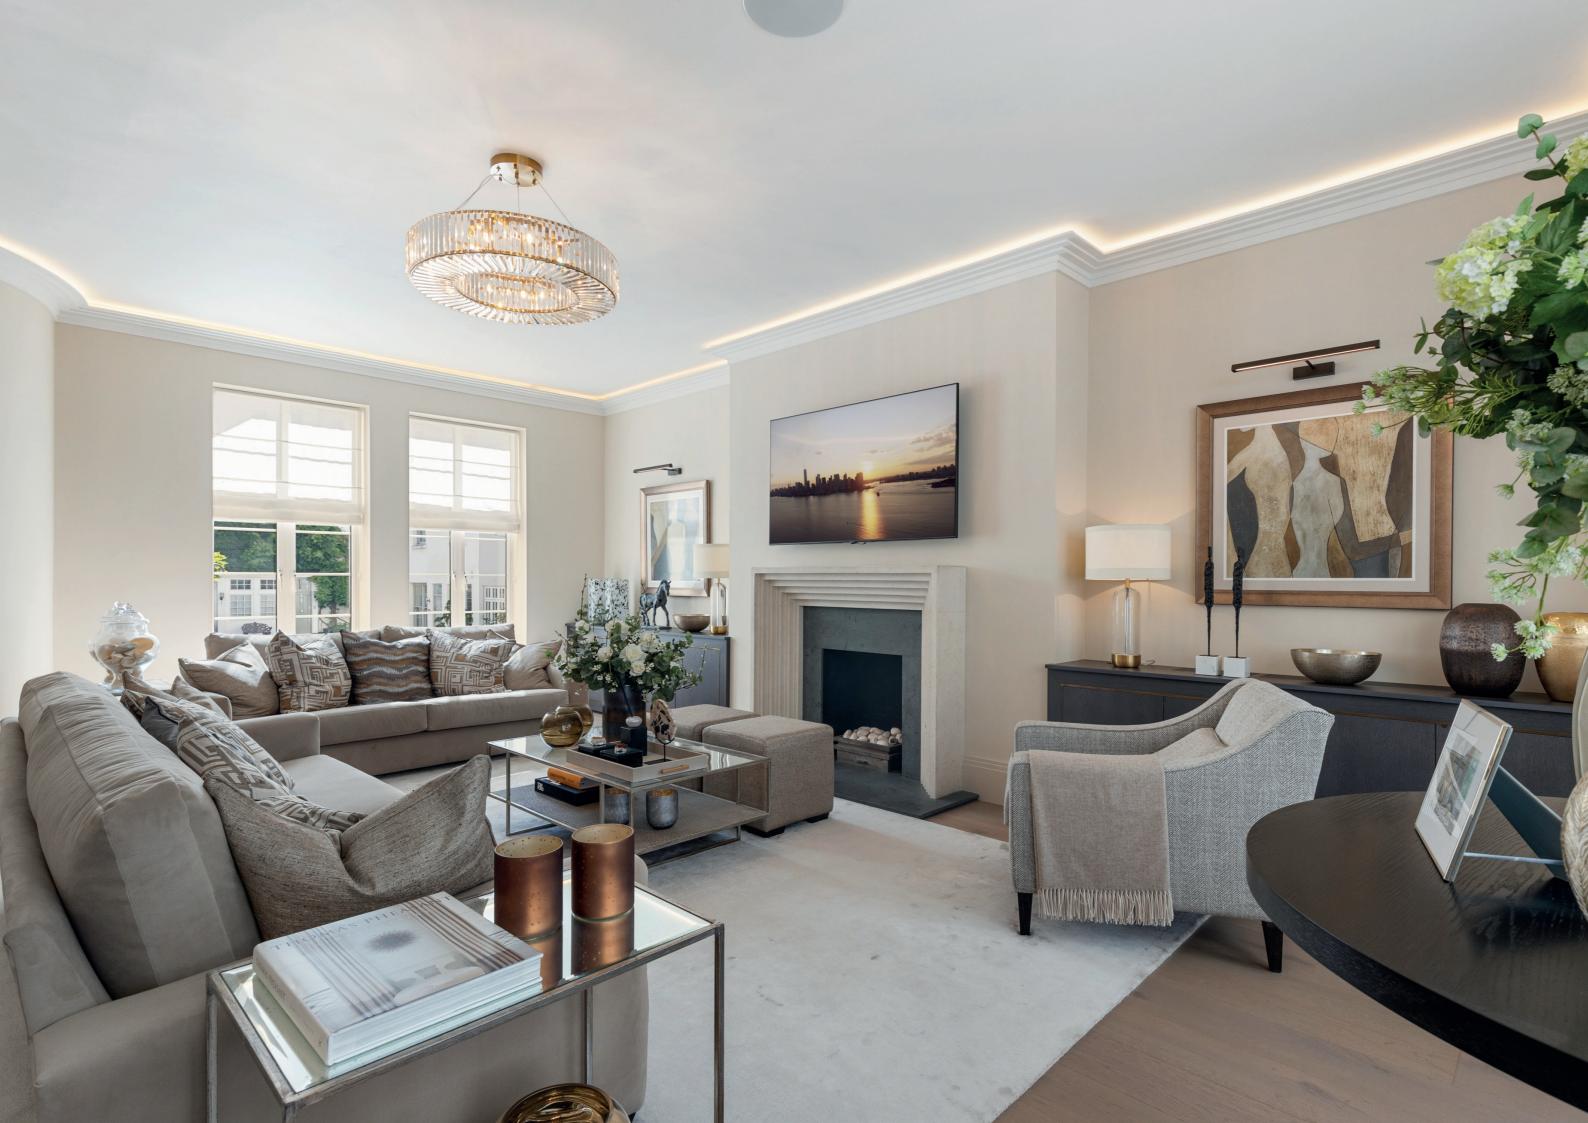

## BATHURST STREET

An exceptionally finished home just a short walk from Lancaster Gate and Hyde Park featuring a stunning private, south-eastfacing roof terrace and a garage.

The home features bright, contemporary living areas including a principal reception room and a formal dining room leading to a large private terrace with outdoor seating. The kitchen and informal dining are located on the lower ground floor with the former featuring integrated Miele appliances.