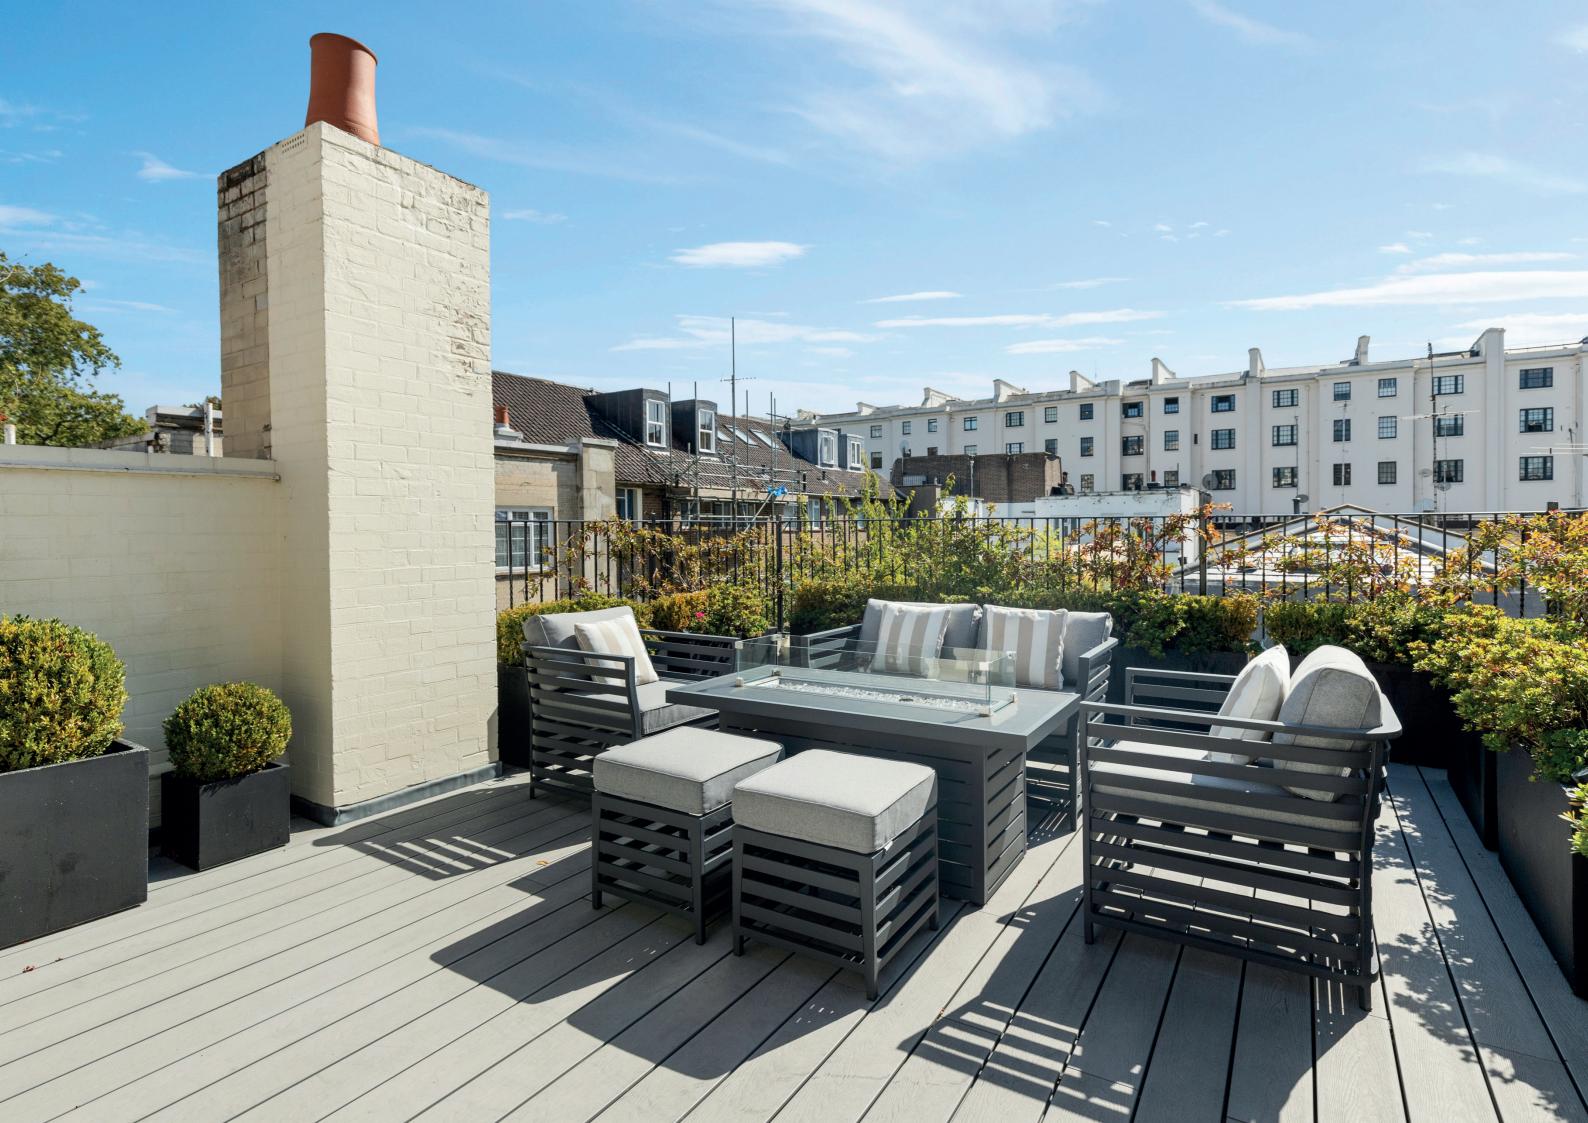

## BATHURST STREET

An exceptionally finished home just a short walk from Lancaster Gate and Hyde Park featuring a stunning private, south-eastfacing roof terrace and a garage.

The home features bright, contemporary living areas including a principal reception room and a formal dining room leading to a large private terrace with outdoor seating. The kitchen and informal dining are located on the lower ground floor with the former featuring integrated Miele appliances.